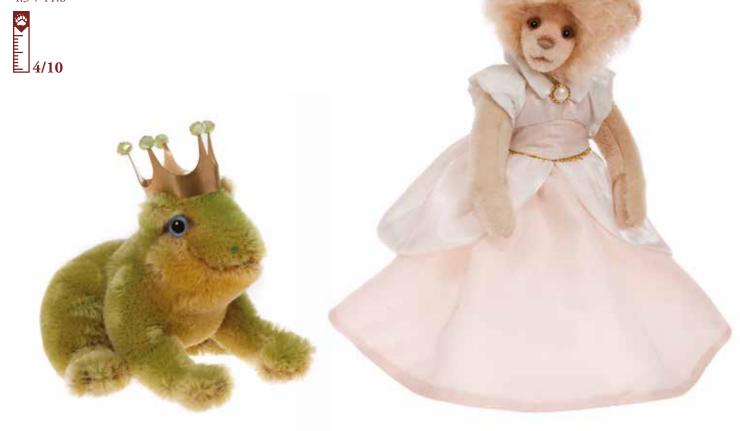

## PRINCESS FIFI & REBITT

We think our Princess FiFi has already found her charming prince (Rebitt our tiny frog) already inseparable they arrive as a pair in this fairytale set of two.

### Princess FiFi & Rebitt

Isabelle Collection (mohair) Limited Edition No. 1-200 11cm / 30cm 4.3"/ 11.8"