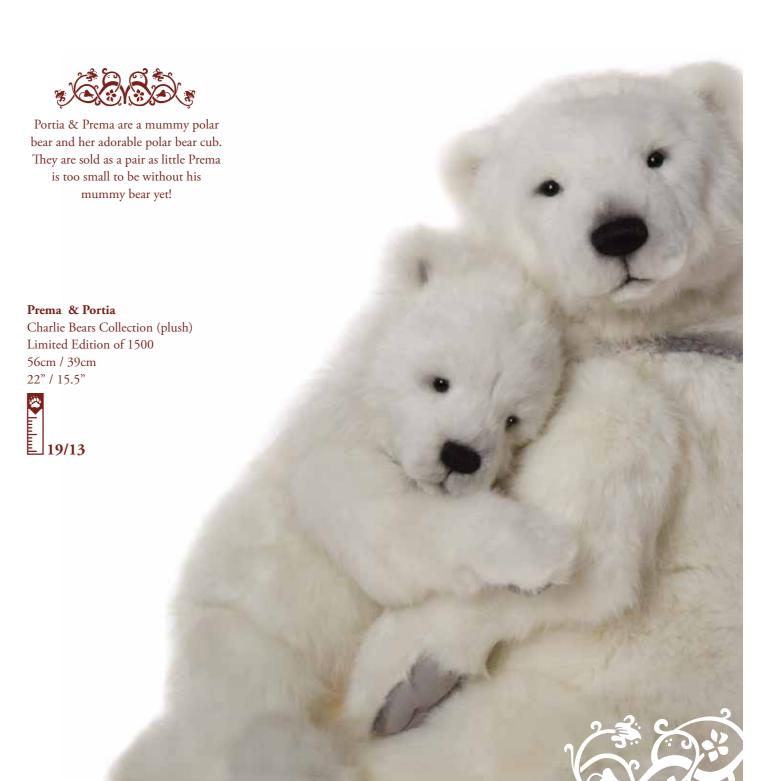

### Helena & Hope

Charlie Bears Collection (plush) Limited Edition of 1500 56cm / 39cm 22" / 15.5"

Stretch

36cm 14"