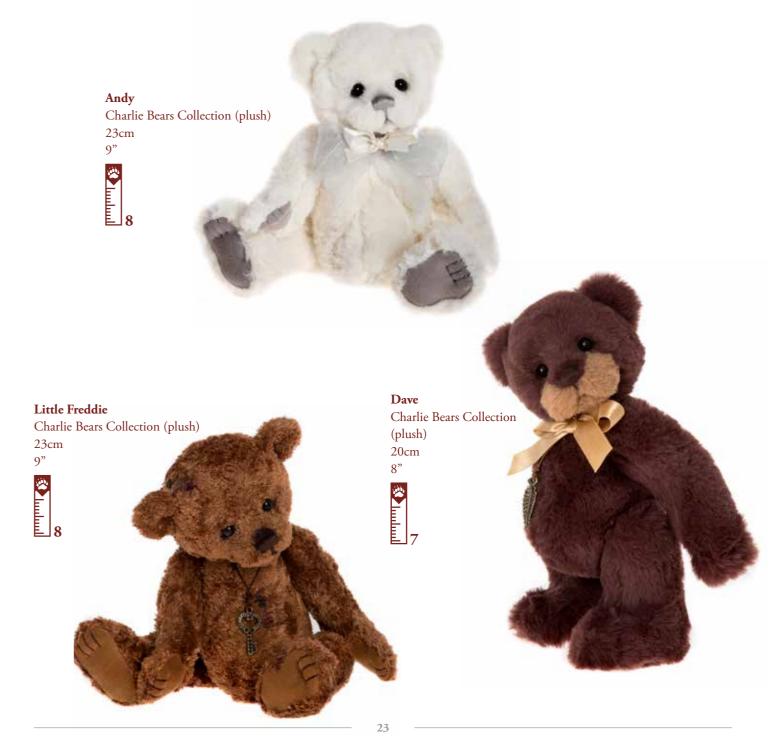

Alexandra and Georgina are sisters and insisted on holding paws when having their photograph taken together!

Agatha Charlie Bears Collection (plush) 33cm 13"

Some of our bears make sounds when you pick them up for a cuddle including a tinkle, a squeak, growl and a little tune...look out for these icons!

Nellie Charlie Bears Collection (plush) 34cm 13.5"

Ginny Charlie Bears Collection (plush) 28cm

Jago Charlie Bears Collection (plush) 28cm

Although sold separately this gorgeous duo would love to be adopted together – they are both fully cuddle trained and come with matching accessories.

### Tegan (left)

Charlie Bears Collection (plush) 36cm

14"

### Tatum (right)

Charlie Bears Collection (plush) 36cm

14"

**Paw-note:** Many Charlie Bears have detailed stitching on their paw pads as can be seen here with Alison and Olien. This level of detailing is not often found with other collectable plush bears. Charlie prides herself on always going the extra mile for her bears and that's why they are known as the **bears with personalities**.