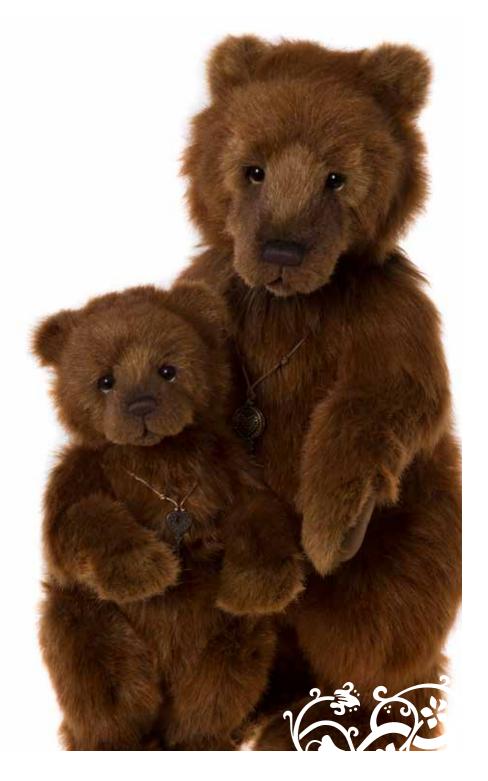

A pair of Bear-illiant brown bears! Mummy bear Helena and baby bear How can you resist those 'who me?' eyes that Hope is giving you!

### Helena & Hope

Charlie Bears Collection (plush) Limited Edition of 1500 56cm / 39cm 22" / 15.5"

Stretch

36cm 14"