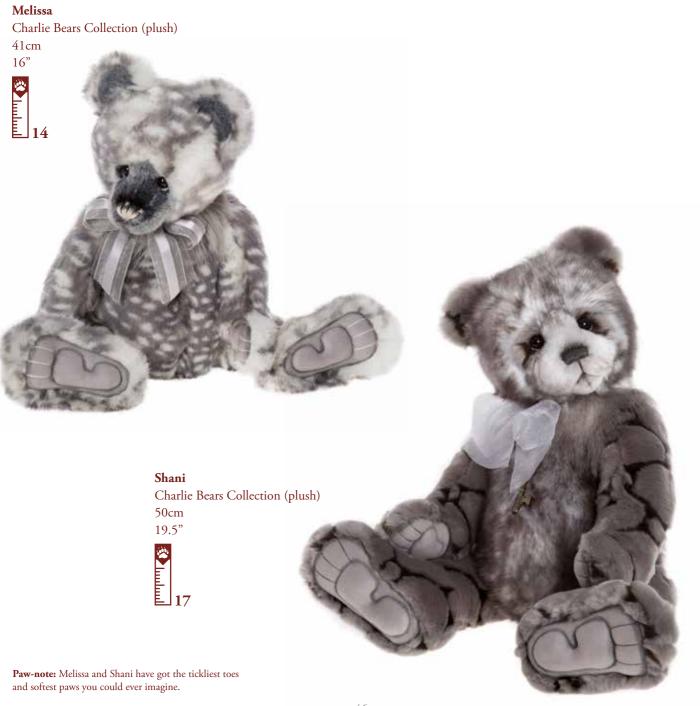

#### Lazarus

Charlie Bears Collection (plush) Limited Edition of 1000 76cm

30°

43cm

17"

These five bears are all made of plumo, which is a unique mix of plush materials and natural mohair. It's exclusive to Charlie Bears and the natural mohair around the eyes and ears adds a lovely natural touch with finer detailing.