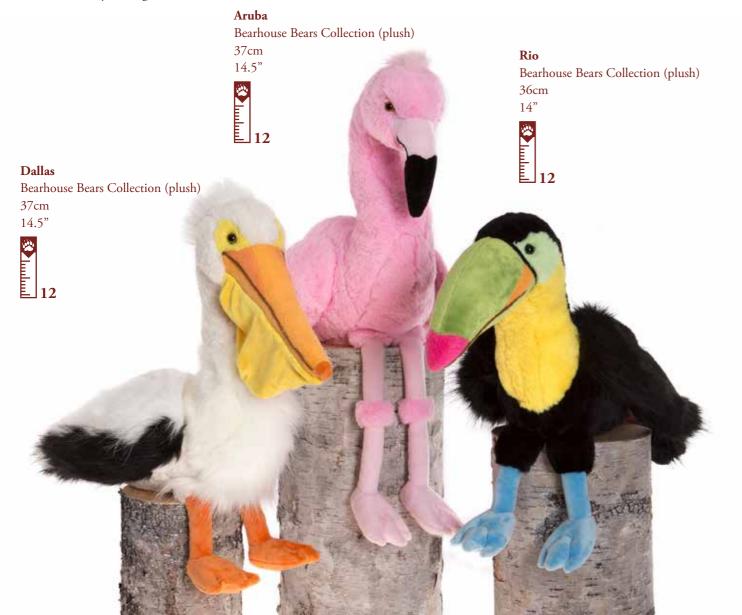

BEARHOUSE BEARS COLLECTION

0.

This pelican, flamingo and toucan will add colour and South American style to your hug!

With their rusty red coat and long bushy tail, Paignton the Red Panda is a quiet little bear that sleeps most of the day, much like Taronga the treehugging Koala. Can you resist this sleepy pair of Bearhouse Bears?