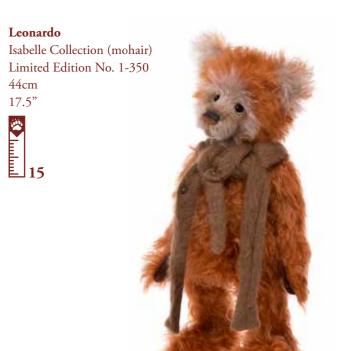

### A PALETTE OF COLOUR

The bears in this series are all named after Italian artists - what a creative and colourful collection of bears they are too!

Michaelangelo Isabelle Collection (mohair) Limited Edition No. 1-300 48cm