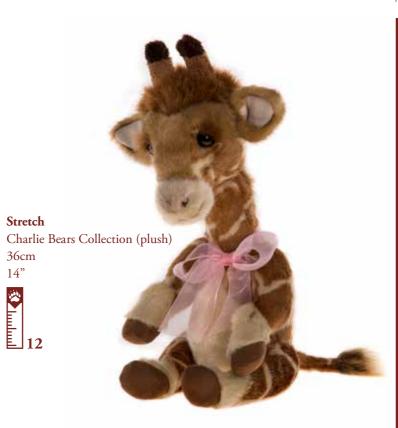

### Helena & Hope

Charlie Bears Collection (plush) Limited Edition of 1500 56cm / 39cm 22" / 15.5"

Stretch

36cm 14"