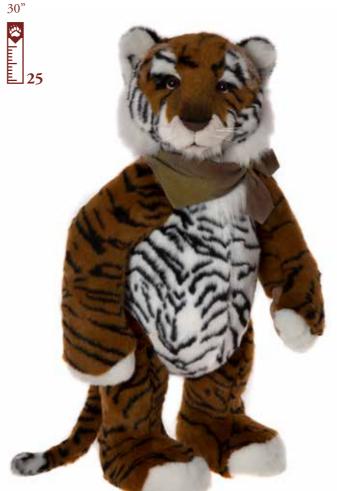

### LEADING LIGHTS

This collection of bears are all named after famous film stars! With their mix of alpaca and mohair and limited edition numbers, these Isabelle Collection bears are used to a life of luxury and may need the red carpet rolling out when they arrive home to join your hug!