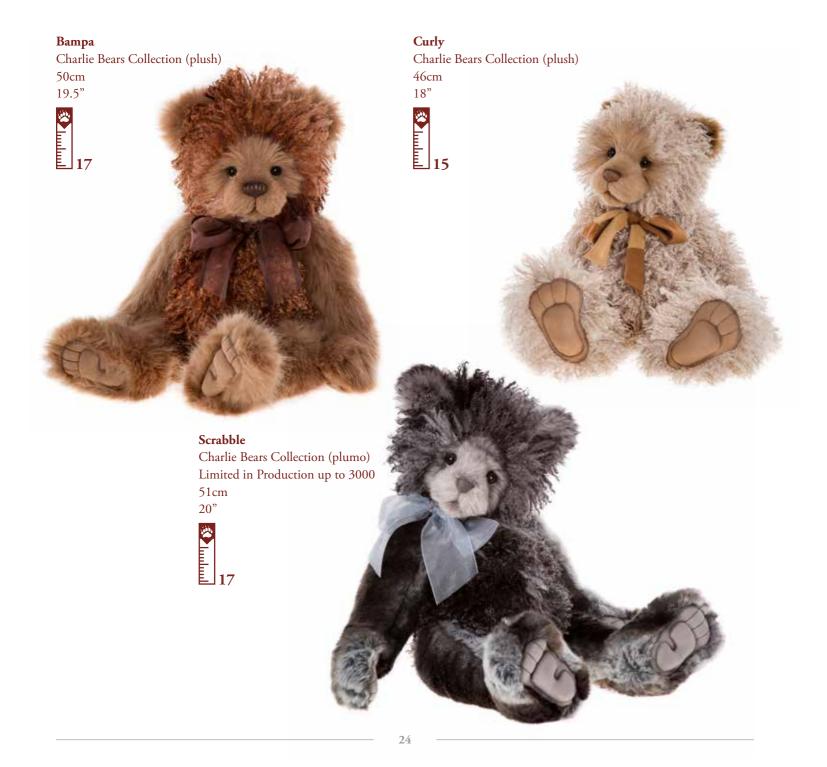

These big cats will add a sense of grandeur to your hug! Atiqah is slightly smaller at 16 bear paws and Shadow, Kimba and Lazarus all stand tall and proud at 25 bear paws...

#### Lazarus

Charlie Bears Collection (plush) Limited Edition of 1000 76cm

30°

43cm

17"

These five bears are all made of plumo, which is a unique mix of plush materials and natural mohair. It's exclusive to Charlie Bears and the natural mohair around the eyes and ears adds a lovely natural touch with finer detailing.