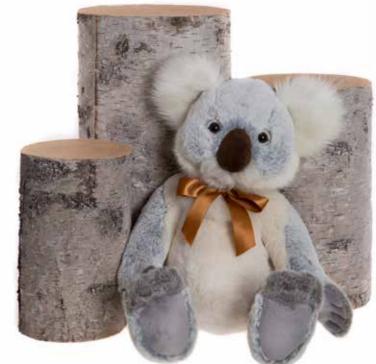

BEARHOUSE BEARS COLLECTION

0.

This pelican, flamingo and toucan will add colour and South American style to your hug!

With their rusty red coat and long bushy tail, Paignton the Red Panda is a quiet little bear that sleeps most of the day, much like Taronga the treehugging Koala. Can you resist this sleepy pair of Bearhouse Bears?

#### Taronga

Bearhouse Bears Collection (plush) 43cm 17"

14

There is no need now to plan a trip on safari as these two characters are sure to bring it to you. They are both fully cuddle trained and cannot wait to join your hug!