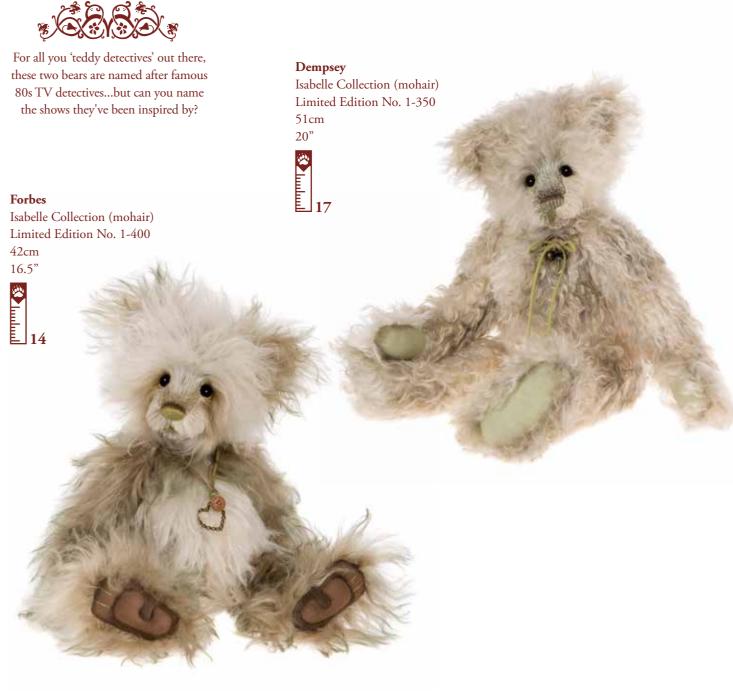

### THE HAT SERIES

(

Now living in Cornwall, Charlie & Will are originally from "Up North" and they are proud of their roots. So much so that they decided to create this gorgeous range of bears that have all adopted some Northern words which ones do you use too?

### Bubblegum

Isabelle Collection (mohair) Limited Edition No. 1-350 33cm 13"

Chuddy

33cm

Isabelle Collection (mohair)

Limited Edition No. 1-350

### Pudgy

Isabelle Collection (mohair) Limited Edition No. 1-400 33cm 13"