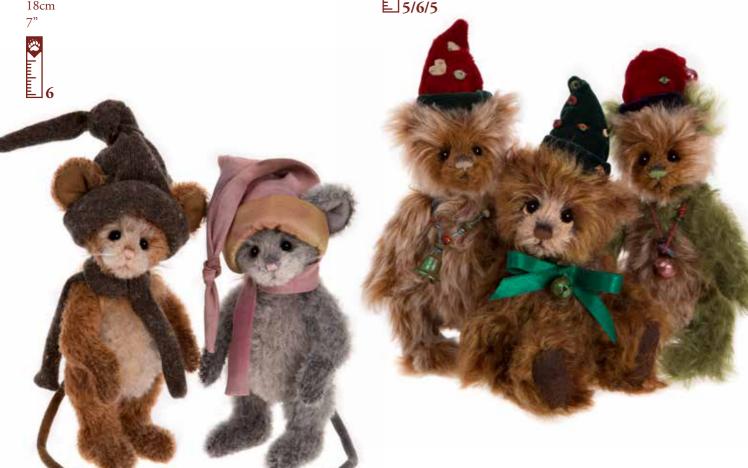

### PERFECT PAIRINGS

All our perfect pairings shown here are available separately. Neat and Tidy have come from the same mouse hole and so would love to go to the same hug...they promise not to make a mess!

Tidy

Isabelle Collection (mohair)

Limited Edition No. 1-500

Darby and Joan are an old married couple and couldn't 'bear' to be parted. They'd love to join your hug and live out their retirement together in contented bliss...