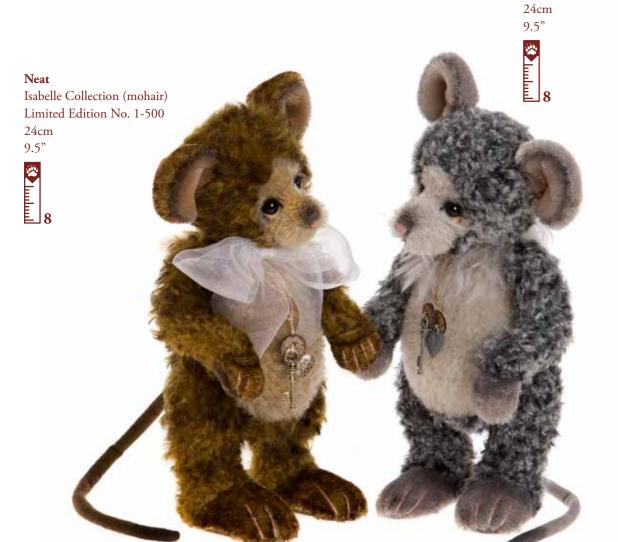

### PERFECT PAIRINGS

All our perfect pairings shown here are available separately. Neat and Tidy have come from the same mouse hole and so would love to go to the same hug...they promise not to make a mess!

Tidy

Isabelle Collection (mohair)

Limited Edition No. 1-500

Darby and Joan are an old married couple and couldn't 'bear' to be parted. They'd love to join your hug and live out their retirement together in contented bliss...