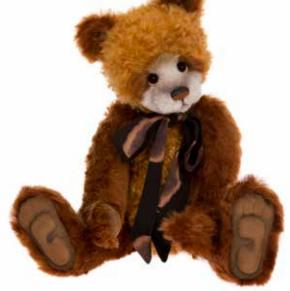

A pair of Bear-illiant brown bears! Mummy bear Helena and baby bear How can you resist those 'who me?' eyes that Hope is giving you!

### Helena & Hope

Charlie Bears Collection (plush) Limited Edition of 1500 56cm / 39cm 22" / 15.5"

Stretch

36cm 14"