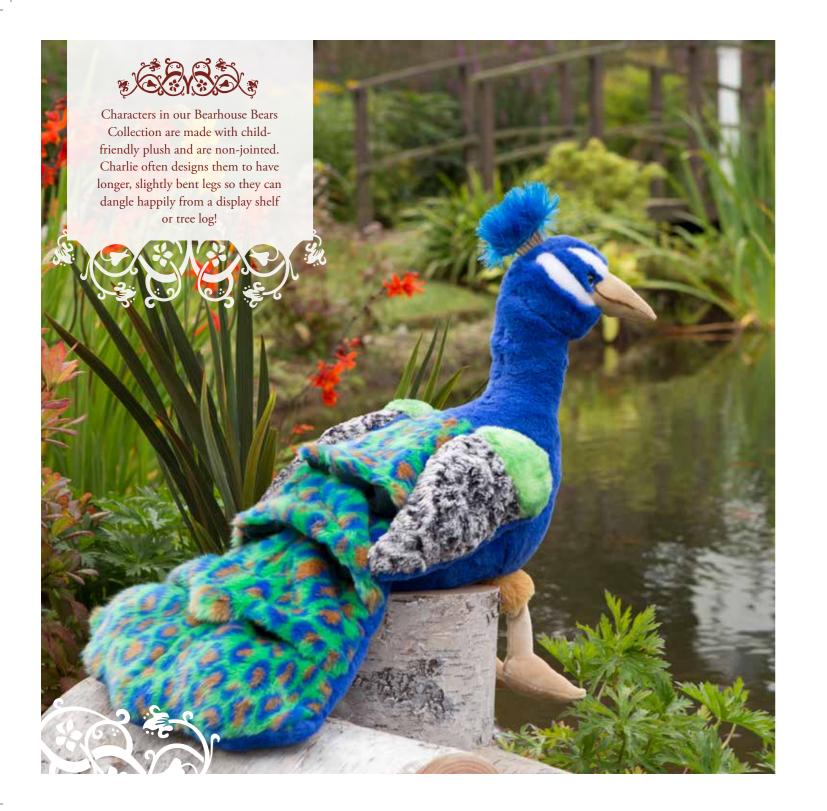

BEARHOUSE BEARS COLLECTION

0.

This pelican, flamingo and toucan will add colour and South American style to your hug!

With their rusty red coat and long bushy tail, Paignton the Red Panda is a quiet little bear that sleeps most of the day, much like Taronga the treehugging Koala. Can you resist this sleepy pair of Bearhouse Bears?