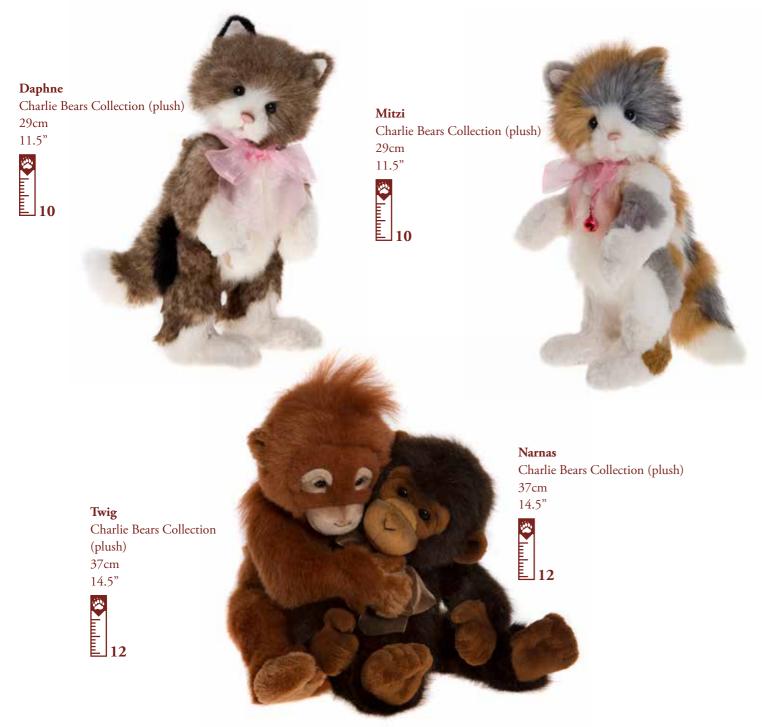

These big cats will add a sense of grandeur to your hug! Atiqah is slightly smaller at 16 bear paws and Shadow, Kimba and Lazarus all stand tall and proud at 25 bear paws...

### Kimba

Charlie Bears Collection (plush) Limited Edition of 1000 76cm 30"

#### Lazarus

Charlie Bears Collection (plush) Limited Edition of 1000 76cm

30°

43cm

17"

These five bears are all made of plumo, which is a unique mix of plush materials and natural mohair. It's exclusive to Charlie Bears and the natural mohair around the eyes and ears adds a lovely natural touch with finer detailing.