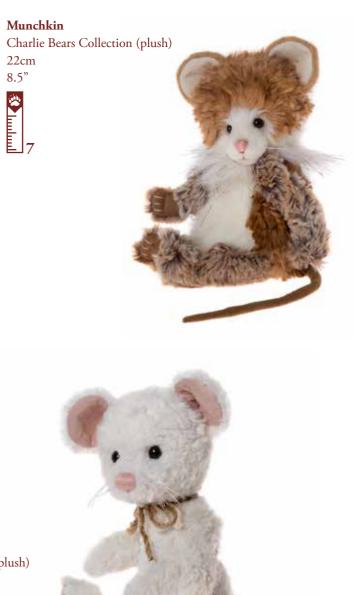

Nellie Charlie Bears Collection (plush) 34cm 13.5"



















Ginny Charlie Bears Collection (plush) 28cm



Jago Charlie Bears Collection (plush) 28cm















Although sold separately this gorgeous duo would love to be adopted together – they are both fully cuddle trained and come with matching accessories.

### Tegan (left)

Charlie Bears Collection (plush) 36cm

14"



### Tatum (right)

Charlie Bears Collection (plush) 36cm

14"







**Paw-note:** Many Charlie Bears have detailed stitching on their paw pads as can be seen here with Alison and Olien. This level of detailing is not often found with other collectable plush bears. Charlie prides herself on always going the extra mile for her bears and that's why they are known as the **bears with personalities**.

















These big cats will add a sense of grandeur to your hug! Atiqah is slightly smaller at 16 bear paws and Shadow, Kimba and Lazarus all stand tall and proud at 25 bear paws...



### Kimba

Charlie Bears Collection (plush) Limited Edition of 1000 76cm 30"



#### Lazarus

Charlie Bears Collection (plush) Limited Edition of 1000 76cm

30°











43cm

17"

These five bears are all made of plumo, which is a unique mix of plush materials and natural mohair. It's exclusive to Charlie Bears and the natural mohair around the eyes and ears adds a lovely natural touch with finer detailing.

#### Brenda

Charlie Bears Collection (plumo) Limited in Production up to 3000 35cm

14"













With their matching bows and heart necklaces, Sandie and Sadie are best bear friends (BBFs) and,