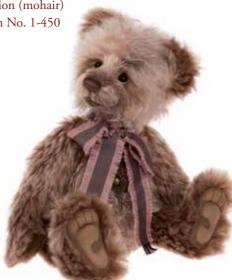

#### **Davies**

Isabelle Collection (mohair) Limited Edition No. 1-450 37cm 14.5"