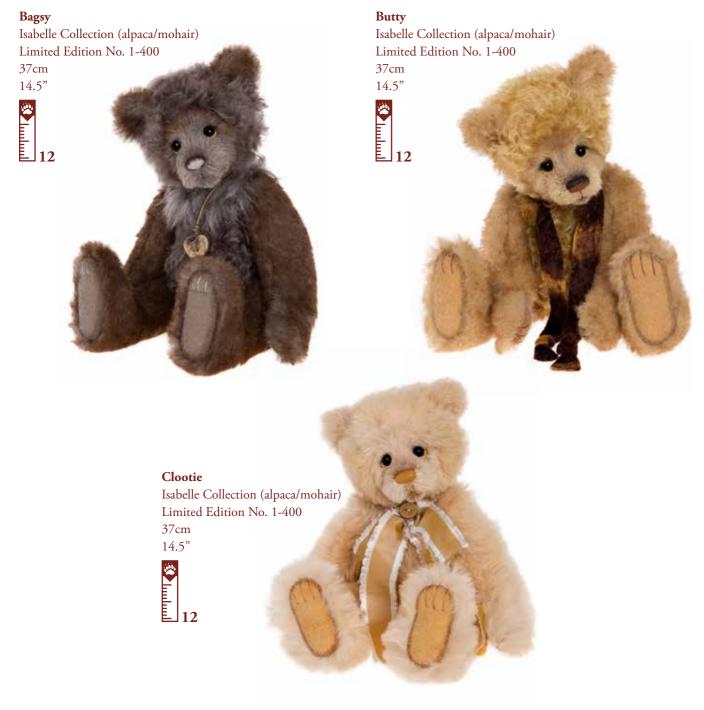

### THE SURNAME SET

Taking inspiration from some of the most popular surnames from all corners of the United Kingdom, this gorgeous foursome can't wait to introduce themselves.

#### **Davies**

Isabelle Collection (mohair) Limited Edition No. 1-450 37cm 14.5"

#### Mrs Brown

Isabelle Collection (alpaca/mohair) Limited Edition No. 1-450

34cm 13.5"

2 11

#### Sullivan

Isabelle Collection (mohair) Limited Edition No. 1-400 37cm

14.5"

12

#### Thompson

Isabelle Collection (alpaca/mohair) Limited Edition No. 1-350

43cm 17"

EVENT BEAR SPECIALS

MINIMO COLLECTION

Grumpy gnomes and pretty pixies make up this lovely set of minimo characters...