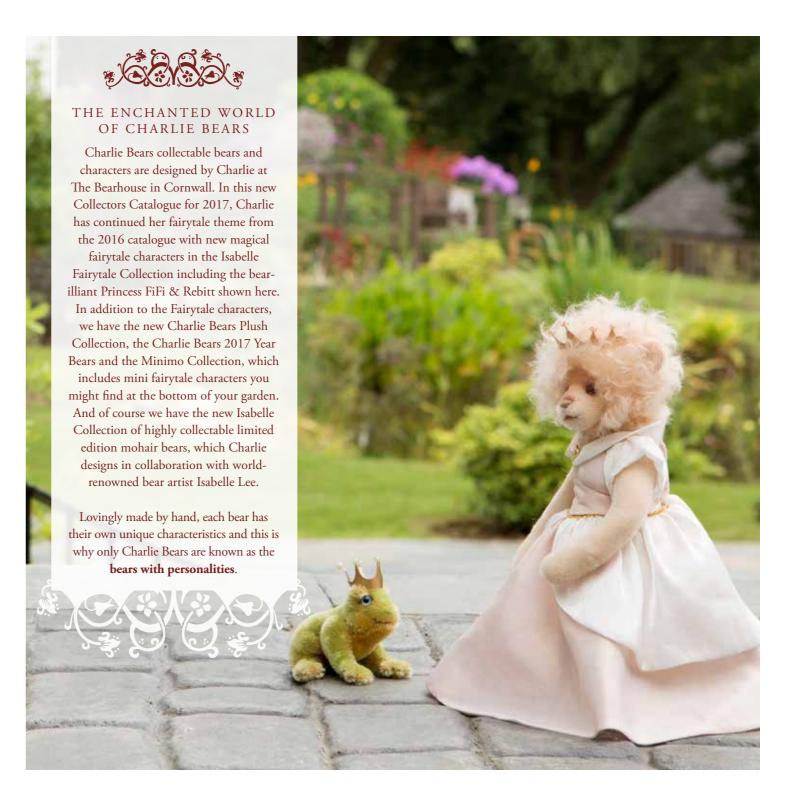

## PRINCESS FIFI & REBITT

We think our Princess FiFi has already found her charming prince (Rebitt our tiny frog) already inseparable they arrive as a pair in this fairytale set of two.