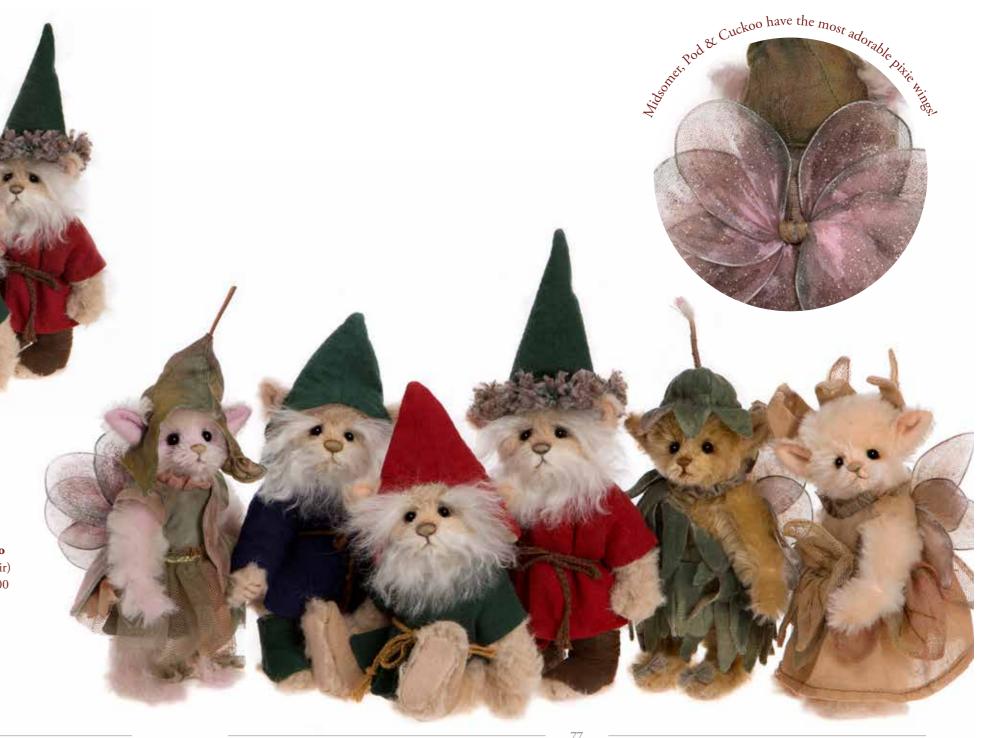

#### Thompson

Isabelle Collection (alpaca/mohair) Limited Edition No. 1-350

43cm 17"

EVENT BEAR SPECIALS

MINIMO COLLECTION

Grumpy gnomes and pretty pixies make up this lovely set of minimo characters...

#### Gump, Fraggle & Teasel

Minimo Collection (alpaca/mohair) Limited Edition No. 1-1200 17cm 6.5"

Midsomer, Pod & Cuckoo Minimo Collection (mohair) Limited Edition No. 1-1200 17cm 6.5"