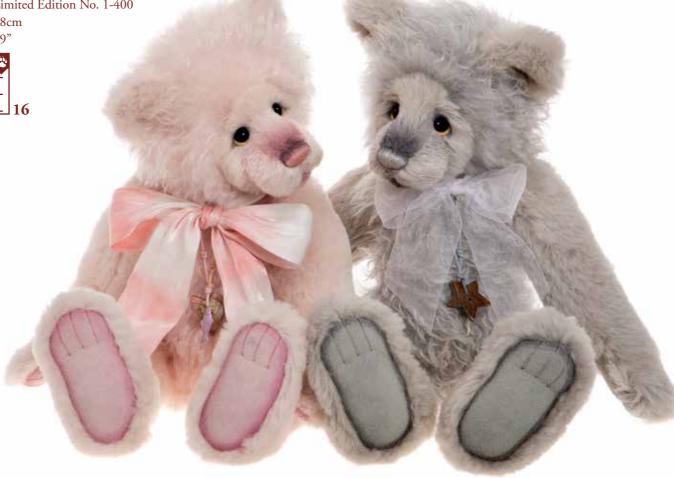

### ISABELLE MASTERPIECE 2017

Isabelle has chosen this simply stunning bear as her Masterpiece bear for this 2017 collection. With a gorgeous mix of alpaca and mohair natural fibres and a lovely knitted scarf.

Isabelle Masterpiece 2017
Isabelle Collection (alpaca/mohair) Limited Edition No. 1-400 56cm 22"