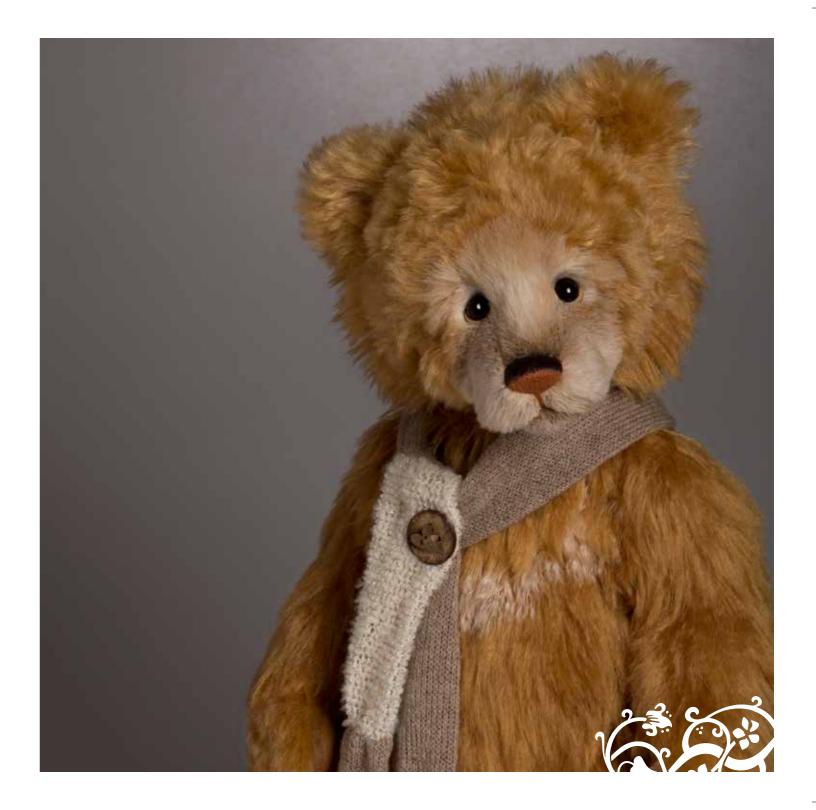

### ISABELLE MASTERPIECE 2017

Isabelle has chosen this simply stunning bear as her Masterpiece bear for this 2017 collection. With a gorgeous mix of alpaca and mohair natural fibres and a lovely knitted scarf.

Isabelle Masterpiece 2017
Isabelle Collection (alpaca/mohair) Limited Edition No. 1-400 56cm 22"