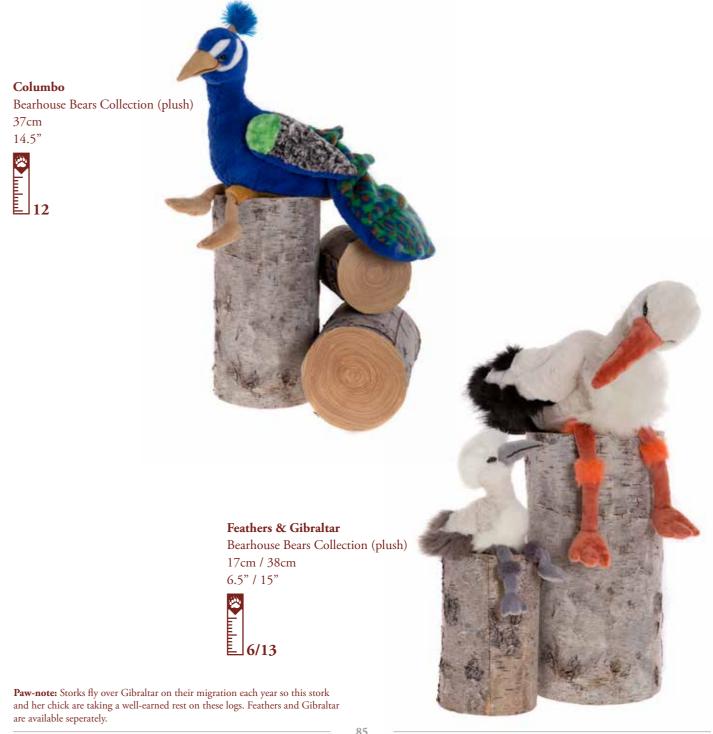

BEARHOUSE BEARS COLLECTION

0.

This pelican, flamingo and toucan will add colour and South American style to your hug!

With their rusty red coat and long bushy tail, Paignton the Red Panda is a quiet little bear that sleeps most of the day, much like Taronga the treehugging Koala. Can you resist this sleepy pair of Bearhouse Bears?