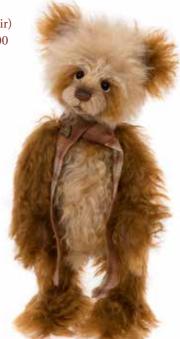

A pair of Bear-illiant brown bears! Mummy bear Helena and baby bear How can you resist those 'who me?' eyes that Hope is giving you!

### Helena & Hope

Charlie Bears Collection (plush) Limited Edition of 1500 56cm / 39cm 22" / 15.5"

Stretch

36cm 14"