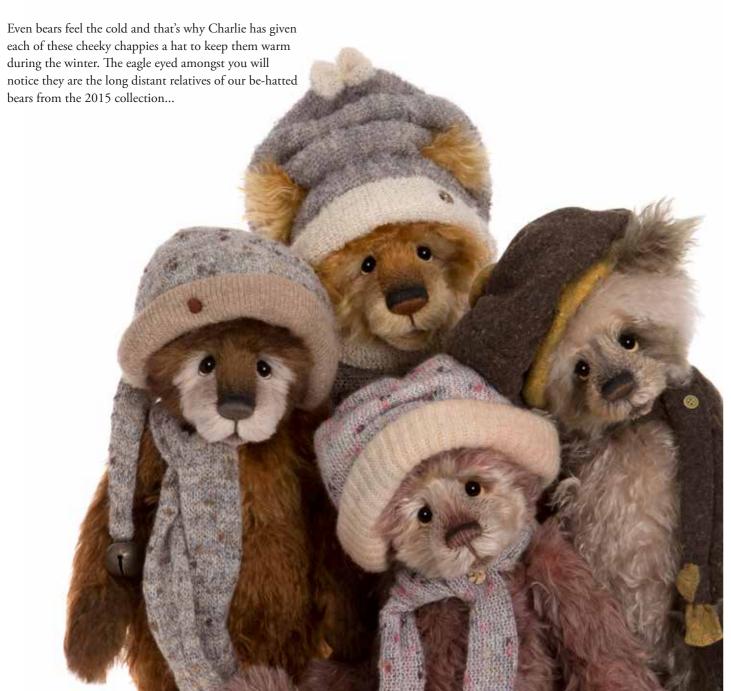

### THE HAT SERIES

(

Now living in Cornwall, Charlie & Will are originally from "Up North" and they are proud of their roots. So much so that they decided to create this gorgeous range of bears that have all adopted some Northern words which ones do you use too?