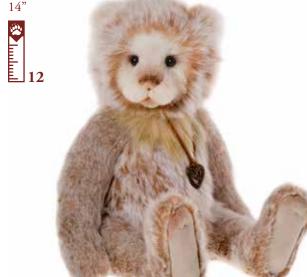

### CHARLIE YEAR BEAR 2017

The Charlie Year Bear is personally selected by Charlie each year from the Charlie Bears Collection and her choice for 2017 is this simply stunning plumo bear...

**Paw-note:** Plumo is a trademarked name of Charlie Bears. It is a combination of plush and mohair where the mohair is used on the face and ears to really enhance these features with fine detailing only possible when working with natural fibres.