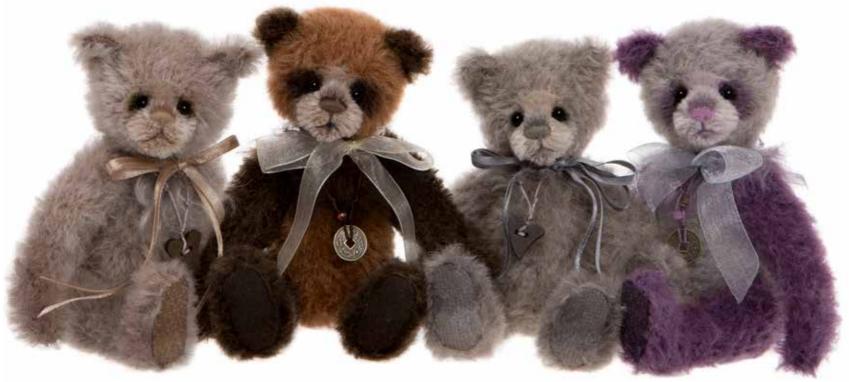

#### Brenda

Charlie Bears Collection (plumo) Limited in Production up to 3000 35cm

14"

With their matching bows and heart necklaces, Sandie and Sadie are best bear friends (BBFs) and, although they are available separately, they'd both love to join your hug...