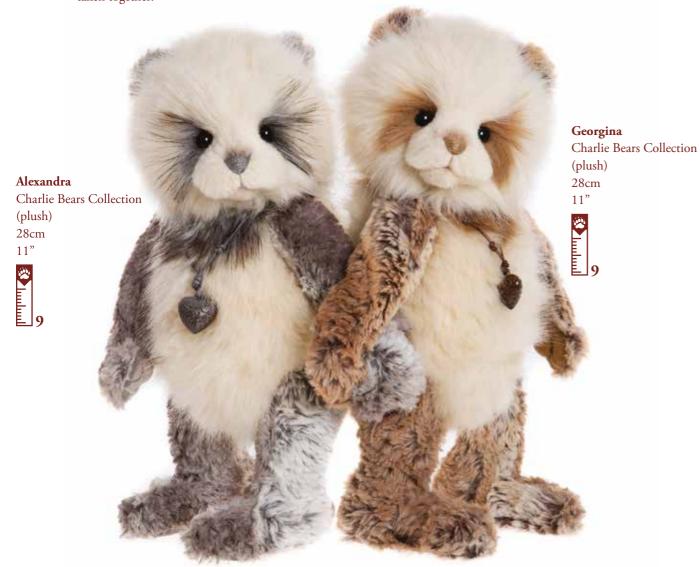

Alexandra and Georgina are sisters and insisted on holding paws when having their photograph taken together!

Agatha Charlie Bears Collection (plush) 33cm 13"

Some of our bears make sounds when you pick them up for a cuddle including a tinkle, a squeak, growl and a little tune...look out for these icons!