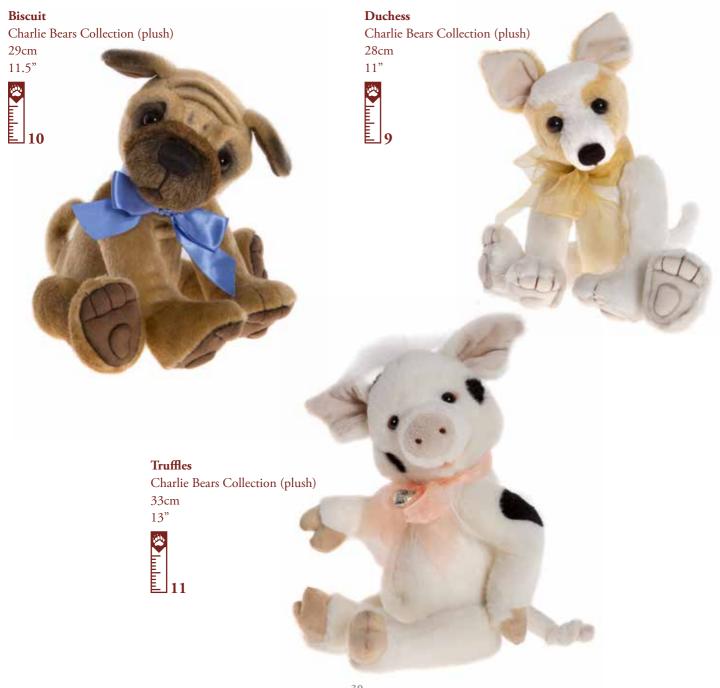

r choice for 2017 is this simply stunning plumo bear...



**Paw-note:** Plumo is a trademarked name of Charlie Bears. It is a combination of plush and mohair where the mohair is used on the face and ears to really enhance these features with fine detailing only possible when working with natural fibres.





Alexandra and Georgina are sisters and insisted on holding paws when having their photograph taken together!



Agatha Charlie Bears Collection (plush) 33cm 13"



Some of our bears make sounds when you pick them up for a cuddle including a tinkle, a squeak, growl and a little tune...look out for these icons!







Nellie Charlie Bears Collection (plush) 34cm 13.5"



















Ginny Charlie Bears Collection (plush) 28cm



Jago Charlie Bears Collection (plush) 28cm















Although sold separately this gorgeous duo would love to be adopted together – they are both fully cuddle trained and come with matching accessories.

### Tegan (left)

Charlie Bears Collection (plush) 36cm

14"



### Tatum (right)

Charlie Bears Collection (plush) 36cm

14"







**Paw-note:** Many Charlie Bears have detailed stitching on their paw pads as can be seen here with Alison and Olien. This level of detailing is not often found with other collectable plush bears. Charlie prides herself on always going the extra mile for her bears and that's why they are known as the **bears with personalities**.

















These big cats will add a sense of grandeur to your hug! Atiqah is slightly smaller at 16 bear paws and Shadow, Kimba and Lazarus all stand tall and proud at 25 be