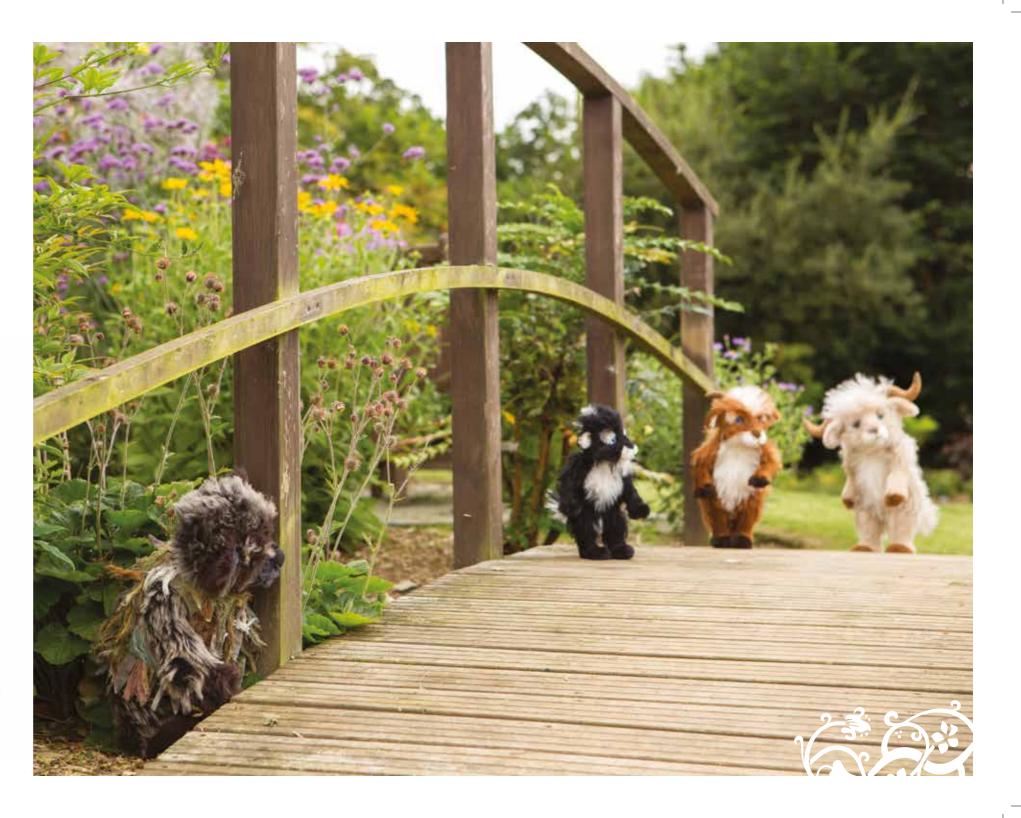

# BILLY GOATS & GRUFF

Who remembers this classic children's fairytale? Our 3 little Billy Goats (Beardy, Bleat & Trip Trap) and Gruff (our Charlie Bears Troll) are the very best of friends and as such arrive together as a boxed set.

### Billy Goats & Gruff

Isabelle Collection (alpaca/mohair) Limited Edition No. 1-200 42cm / 29cm / 26cm / 37cm 16.5" / 11.5"/ 10" / 14.5"