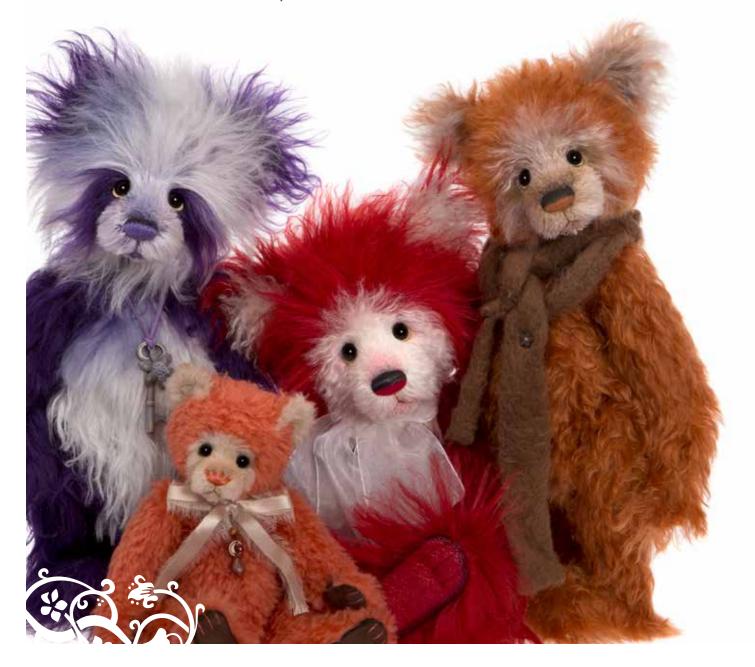

### A PALETTE OF COLOUR

The bears in this series are all named after Italian artists - what a creative and colourful collection of bears they are too!

Michaelangelo Isabelle Collection (mohair) Limited Edition No. 1-300 48cm