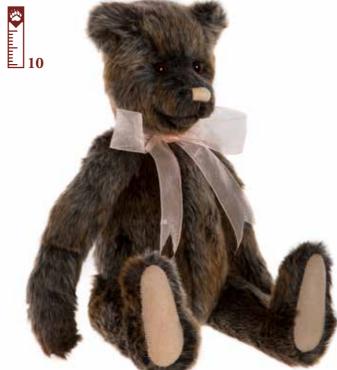

A pair of Bear-illiant brown bears! Mummy bear Helena and baby bear How can you resist those 'who me?' eyes that Hope is giving you!

### Helena & Hope

Charlie Bears Collection (plush) Limited Edition of 1500 56cm / 39cm 22" / 15.5"

Stretch

36cm 14"