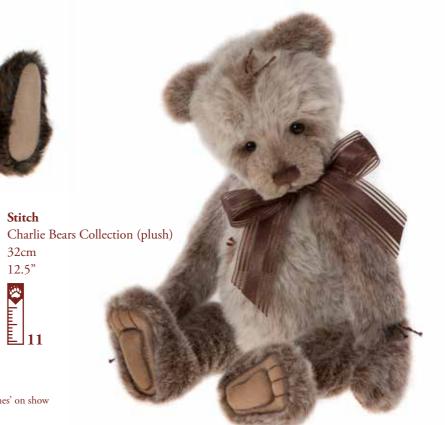

### Skinny Pin

Charlie Bears Collection (plush)

30cm

Stitch

32cm 12.5"

**Paw-note:** Stitch has some quirky detailing with a number of 'stitches' on show to give him that not quite finished look...poor little Stitch!