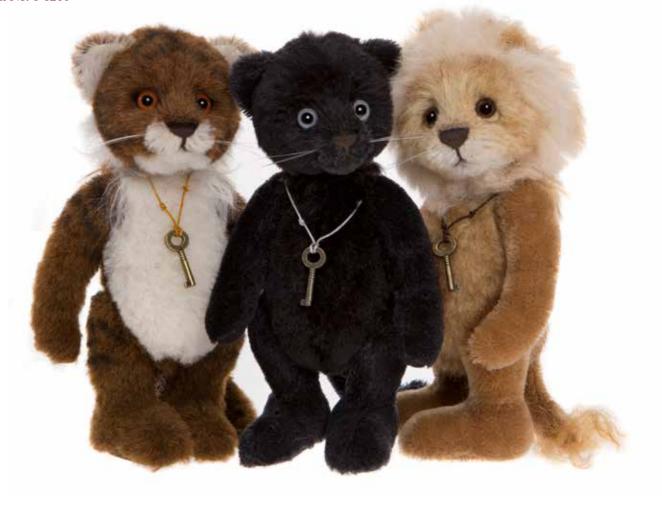

### PERFECT PAIRINGS

All our perfect pairings shown here are available separately. Neat and Tidy have come from the same mouse hole and so would love to go to the same hug...they promise not to make a mess!

Tidy

Isabelle Collection (mohair)

Limited Edition No. 1-500

Darby and Joan are an old married couple and couldn't 'bear' to be parted. They'd love to join your hug and live out their retirement together in contented bliss...

## WINTERY TALES

These Minimo Collection characters all have a wintery tale (or tail) to tell. From well-wrapped up mice to festive elves and fairy light-entangled bears...what's their Charlie Bears story?

#### Clockwork & Teacup

Minimo Collection (mohair) Limited Edition No. 1-1200 18cm

Mr Cobbler, Poopenskoop & Mr Cuddlefluff Minimo Collection (mohair) Limited Edition No. 1-1200 15cm / 17cm / 15cm

6" / 6.5" / 6"