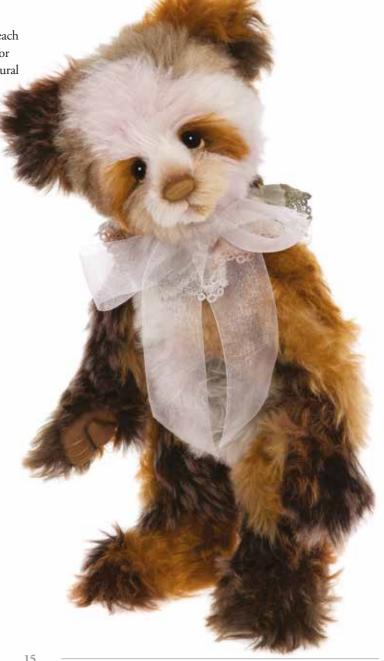

### CHARLIE MOHAIR YEAR BEAR 2017

The Charlie Mohair Year Bear is personally selected by Charlie each year from the Charlie Bears Mohair Collection and her choice for 2017 is this gorgeous bear made of a luxuriously soft mix of natural mohair and alpaca...

#### Charlie Mohair Year Bear 2017

Charlie Bears Mohair Collection (mohair/alpaca) Limited Edition of 1000 38cm 15"