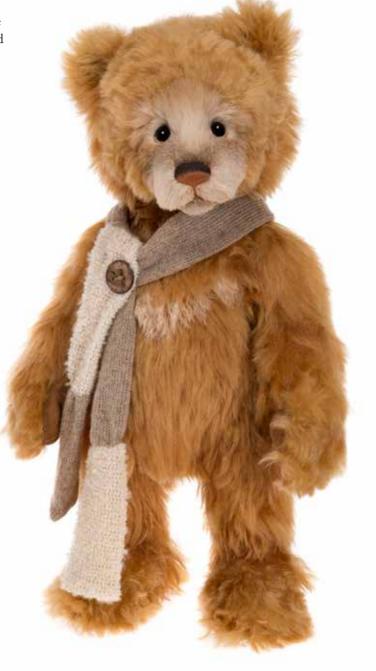

### ISABELLE MASTERPIECE 2017

Isabelle has chosen this simply stunning bear as her Masterpiece bear for this 2017 collection. With a gorgeous mix of alpaca and mohair natural fibres and a lovely knitted scarf.

Isabelle Masterpiece 2017
Isabelle Collection (alpaca/mohair) Limited Edition No. 1-400 56cm 22"