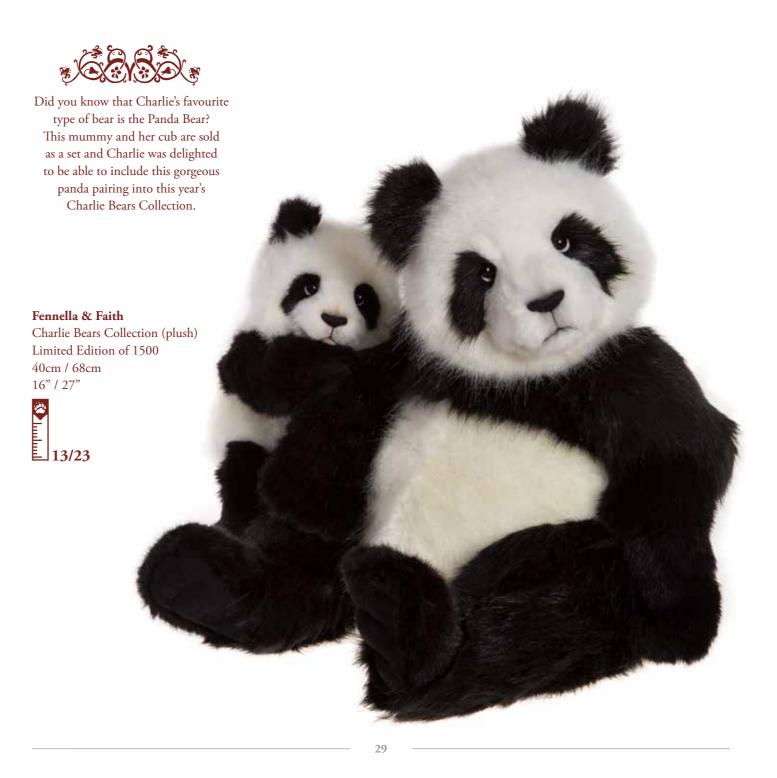

A pair of Bear-illiant brown bears! Mummy bear Helena and baby bear How can you resist those 'who me?' eyes that Hope is giving you!

### Helena & Hope

Charlie Bears Collection (plush) Limited Edition of 1500 56cm / 39cm 22" / 15.5"

Stretch

36cm 14"