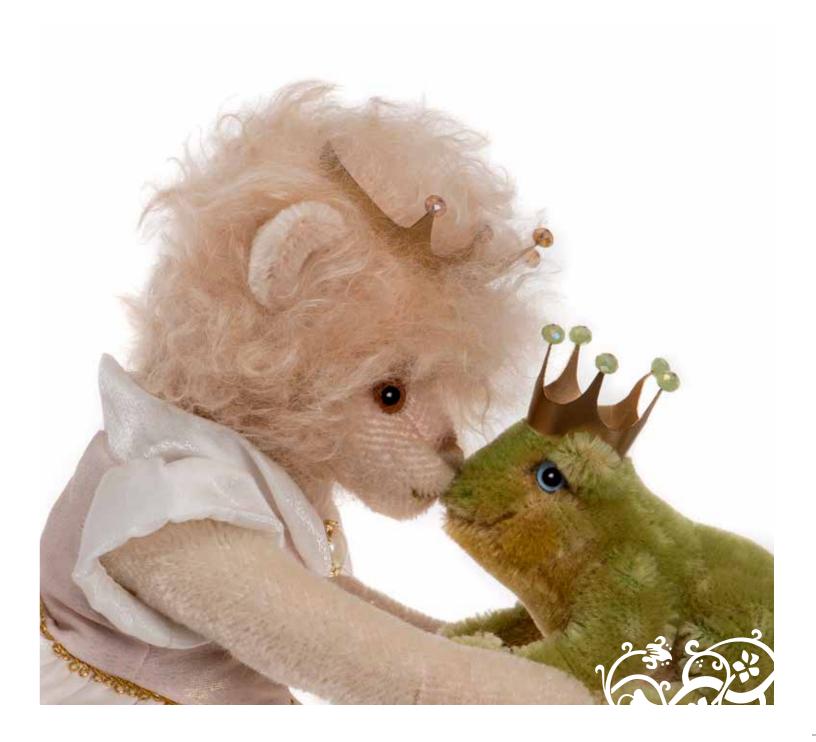

## THUMBELINA & THE KING OF THE FAIRIES

We hope that fans of the book and film will delight in our interpretation of these classic fairy tale characters. The enchanted couple will arrive snuggled up safe on their magical journey in their very own box together.