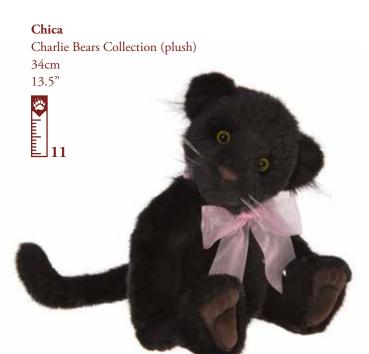

These big cats will add a sense of grandeur to your hug! Atiqah is slightly smaller at 16 bear paws and Shadow, Kimba and Lazarus all stand tall and proud at 25 bear paws...