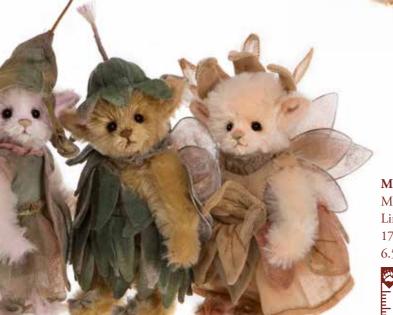

## WINTERY TALES

These Minimo Collection characters all have a wintery tale (or tail) to tell. From well-wrapped up mice to festive elves and fairy light-entangled bears...what's their Charlie Bears story?

#### Clockwork & Teacup

Minimo Collection (mohair) Limited Edition No. 1-1200 18cm

Mr Cobbler, Poopenskoop & Mr Cuddlefluff Minimo Collection (mohair) Limited Edition No. 1-1200 15cm / 17cm / 15cm

6" / 6.5" / 6"