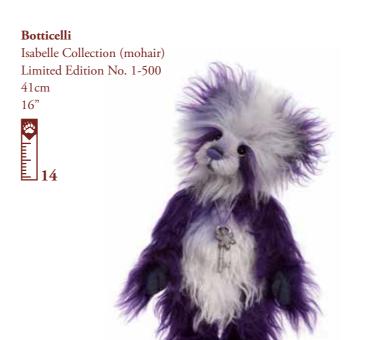

### A PALETTE OF COLOUR

The bears in this series are all named after Italian artists - what a creative and colourful collection of bears they are too!

Michaelangelo Isabelle Collection (mohair) Limited Edition No. 1-300 48cm