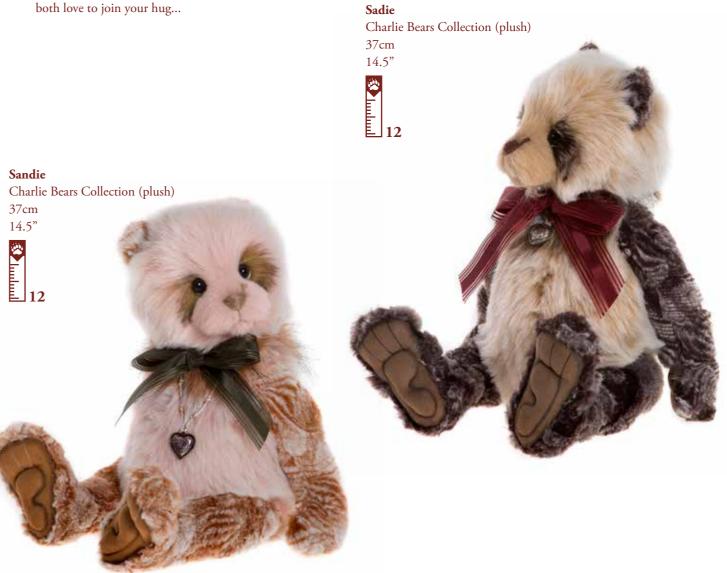

#### Brenda

Charlie Bears Collection (plumo) Limited in Production up to 3000 35cm

14"

With their matching bows and heart necklaces, Sandie and Sadie are best bear friends (BBFs) and, although they are available separately, they'd both love to join your hug...