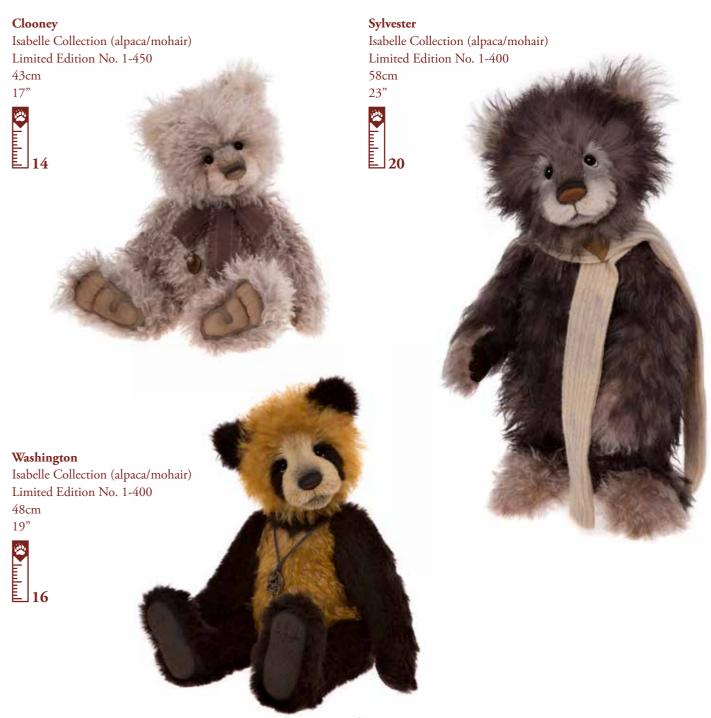

### LEADING LIGHTS

This collection of bears are all named after famous film stars! With their mix of alpaca and mohair and limited edition numbers, these Isabelle Collection bears are used to a life of luxury and may need the red carpet rolling out when they arrive home to join your hug!