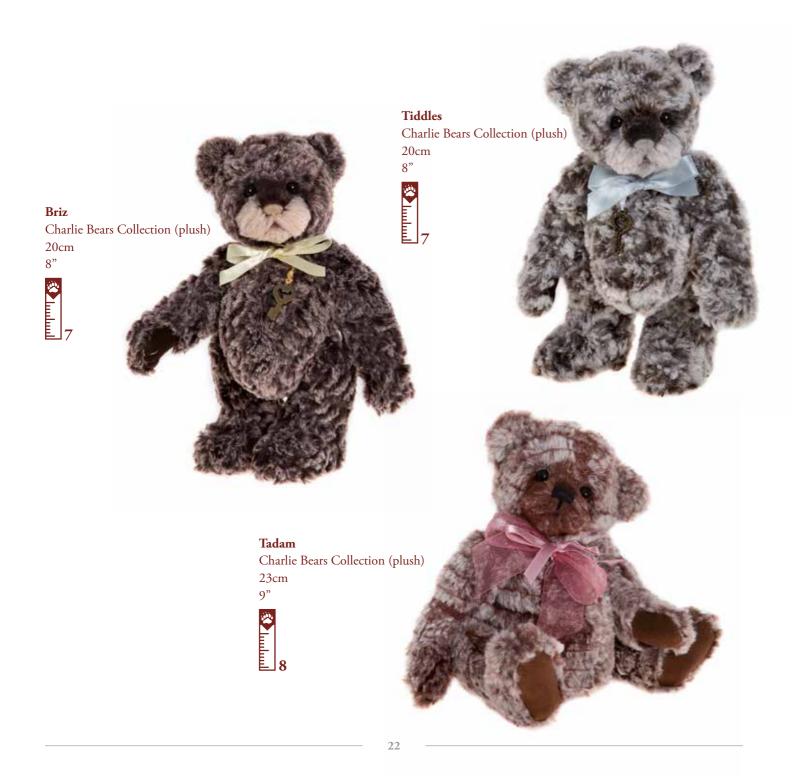

## WINTERY TALES

These Minimo Collection characters all have a wintery tale (or tail) to tell. From well-wrapped up mice to festive elves and fairy light-entangled bears...what's their Charlie Bears story?

#### Clockwork & Teacup

Minimo Collection (mohair) Limited Edition No. 1-1200 18cm

Mr Cobbler, Poopenskoop & Mr Cuddlefluff Minimo Collection (mohair) Limited Edition No. 1-1200 15cm / 17cm / 15cm

6" / 6.5" / 6"