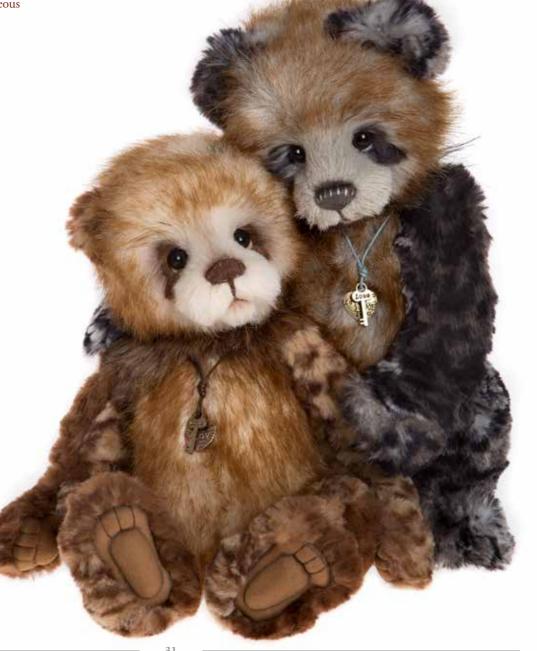

with natural fibres.





Alexandra and Georgina are sisters and insisted on holding paws when having their photograph taken together!



Agatha Charlie Bears Collection (plush) 33cm 13"



Some of our bears make sounds when you pick them up for a cuddle including a tinkle, a squeak, growl and a little tune...look out for these icons!







Nellie Charlie Bears Collection (plush) 34cm 13.5"



















Ginny Charlie Bears Collection (plush) 28cm



Jago Charlie Bears Collection (plush) 28cm















Although sold separately this gorgeous duo would love to be adopted together – they are both fully cuddle trained and come with matching accessories.

### Tegan (left)

Charlie Bears Collection (plush) 36cm

14"



### Tatum (right)

Charlie Bears Collection (plush) 36cm

14"







**Paw-note:** Many Charlie Bears have detailed stitching on their paw pads as can be seen here with Alison and Olien. This level of detailing is not often found with other collectable plush bears. Charlie prides herself on always going the extra mile for her bears and that's why they are known as the **bears with personalities**.

















These big cats will add a sense of grandeur to your hug! Atiqah is slightly smaller at 16 bear paws and Shadow, Kimba and Lazarus all stand tall and proud at 25 bear paws...



### Kimba

Charlie Bears Collection (plush) Limited Edition of 1000 76cm 30"



#### Lazarus

Charlie Bears Collection (plush) Limited Edition of 1000 76cm

30°











43cm

17"

These five bears are all made of plumo, which is a unique mix of plush materials and na