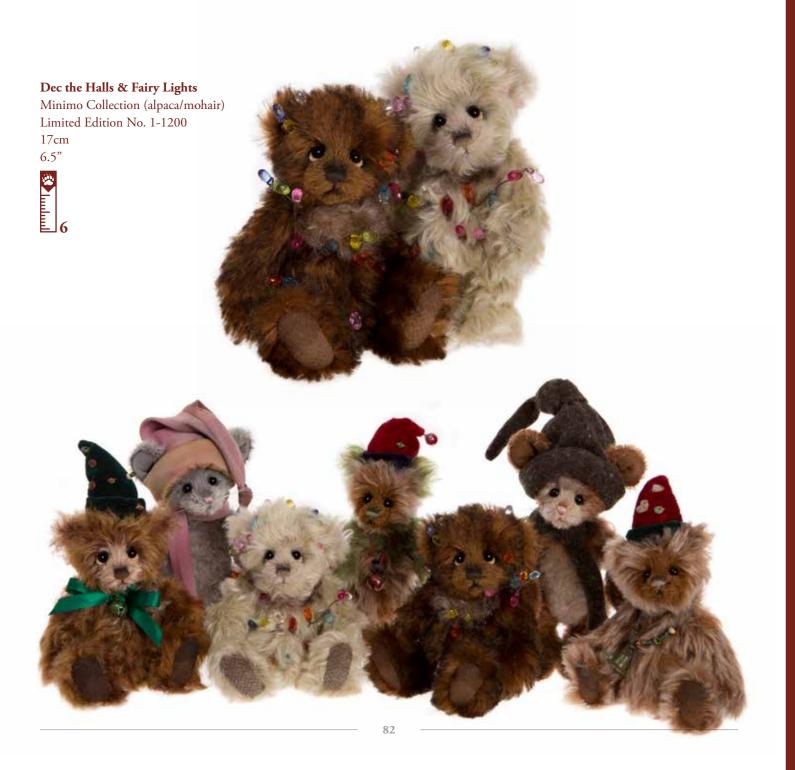

## WINTERY TALES

These Minimo Collection characters all have a wintery tale (or tail) to tell. From well-wrapped up mice to festive elves and fairy light-entangled bears...what's their Charlie Bears story?

#### Clockwork & Teacup

Minimo Collection (mohair) Limited Edition No. 1-1200 18cm

Mr Cobbler, Poopenskoop & Mr Cuddlefluff Minimo Collection (mohair) Limited Edition No. 1-1200 15cm / 17cm / 15cm

6" / 6.5" / 6"