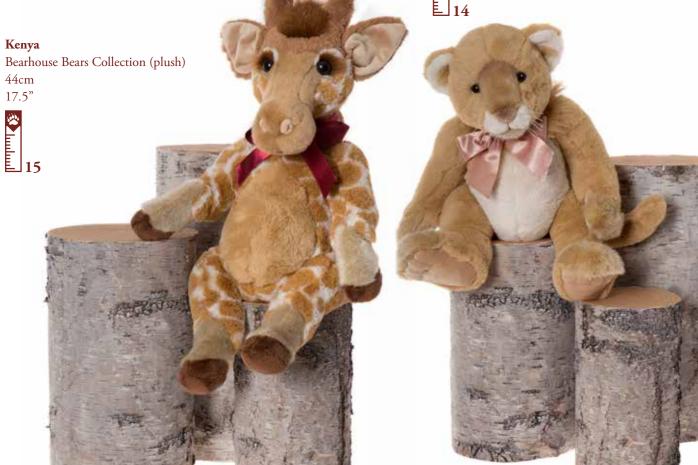

#### Taronga

Bearhouse Bears Collection (plush) 43cm 17"

14

There is no need now to plan a trip on safari as these two characters are sure to bring it to you. They are both fully cuddle trained and cannot wait to join your hug!

Kenya

44cm

17.5"

15

Bearhouse Bears Collection (plush) 43cm

17"

Did you know that black panthers in Asia and Africa are called leopards whereas in the Americas they are called jaguars? Kingdom is a big cat and Java is just a kitty really...they're both ready to leave the wild for a quiet life in your hug!