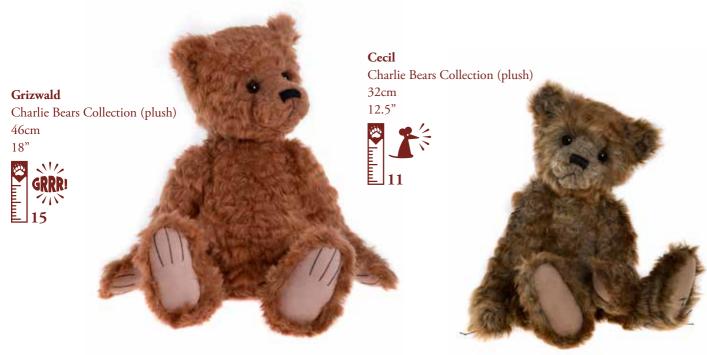

Alexandra and Georgina are sisters and insisted on holding paws when having their photograph taken together!

Agatha Charlie Bears Collection (plush) 33cm 13"

Some of our bears make sounds when you pick them up for a cuddle including a tinkle, a squeak, growl and a little tune...look out for these icons!

Nellie Charlie Bears Collection (plush) 34cm 13.5"

Ginny Charlie Bears Collection (plush) 28cm

Jago Charlie Bears Collection (plush) 28cm

Although sold separately this gorgeous duo would love to be adopted together – they are both fully cuddle trained and come with matching accessories.