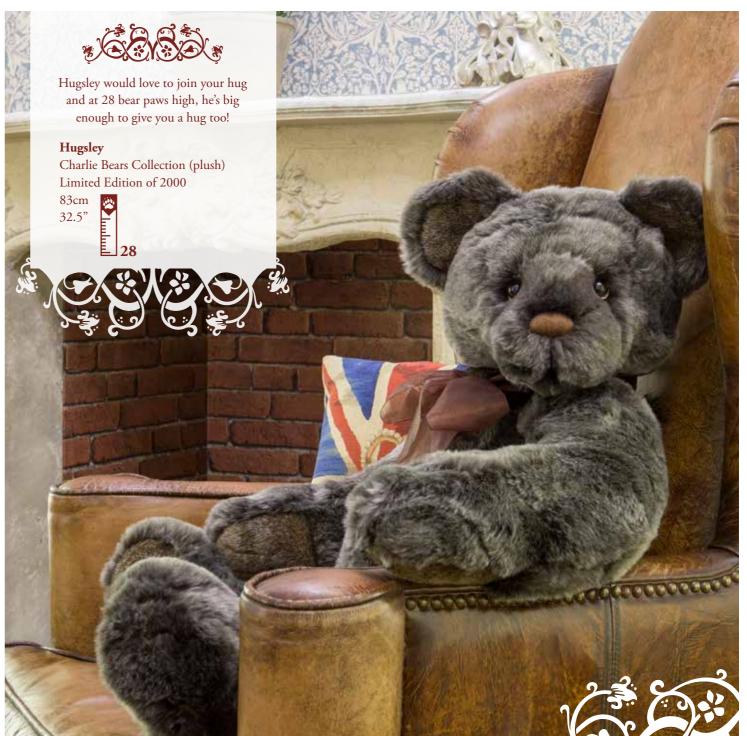

These big cats will add a sense of grandeur to your hug! Atiqah is slightly smaller at 16 bear paws and Shadow, Kimba and Lazarus all stand tall and proud at 25 bear paws...

### Kimba

Charlie Bears Collection (plush) Limited Edition of 1000 76cm 30"