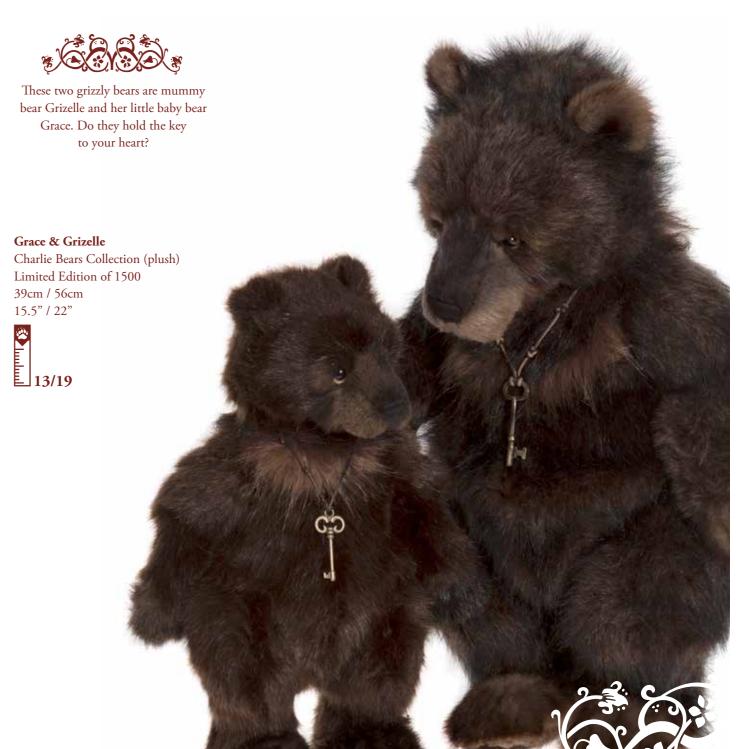

A pair of Bear-illiant brown bears! Mummy bear Helena and baby bear How can you resist those 'who me?' eyes that Hope is giving you!

### Helena & Hope

Charlie Bears Collection (plush) Limited Edition of 1500 56cm / 39cm 22" / 15.5"

Stretch

36cm 14"