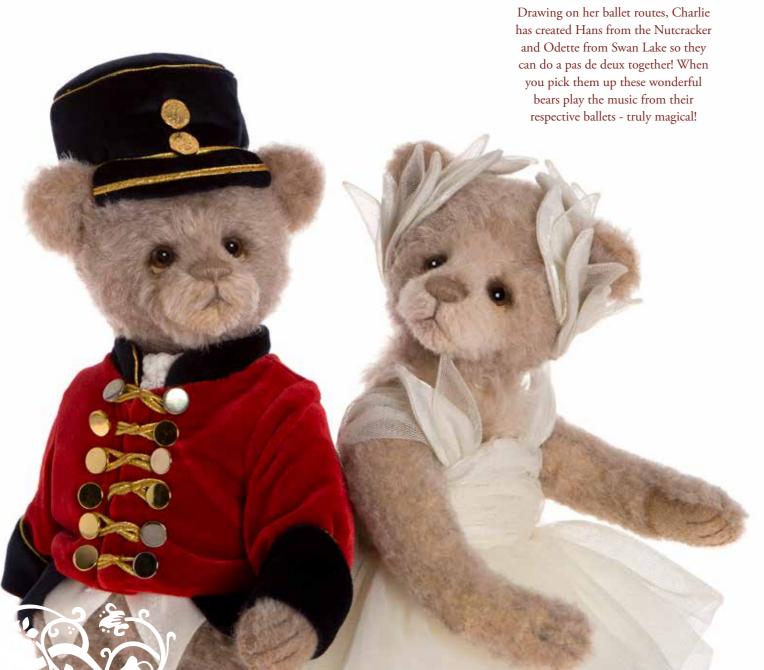

## THUMBELINA & THE KING OF THE FAIRIES

We hope that fans of the book and film will delight in our interpretation of these classic fairy tale characters. The enchanted couple will arrive snuggled up safe on their magical journey in their very own box together.