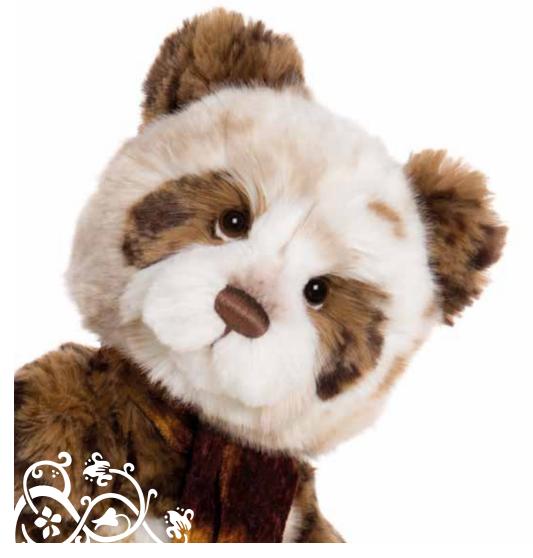

### CHARLIE MOHAIR YEAR BEAR 2017

The Charlie Mohair Year Bear is personally selected by Charlie each year from the Charlie Bears Mohair Collection and her choice for 2017 is this gorgeous bear made of a luxuriously soft mix of natural mohair and alpaca...

#### Charlie Mohair Year Bear 2017

Charlie Bears Mohair Collection (mohair/alpaca) Limited Edition of 1000 38cm 15"