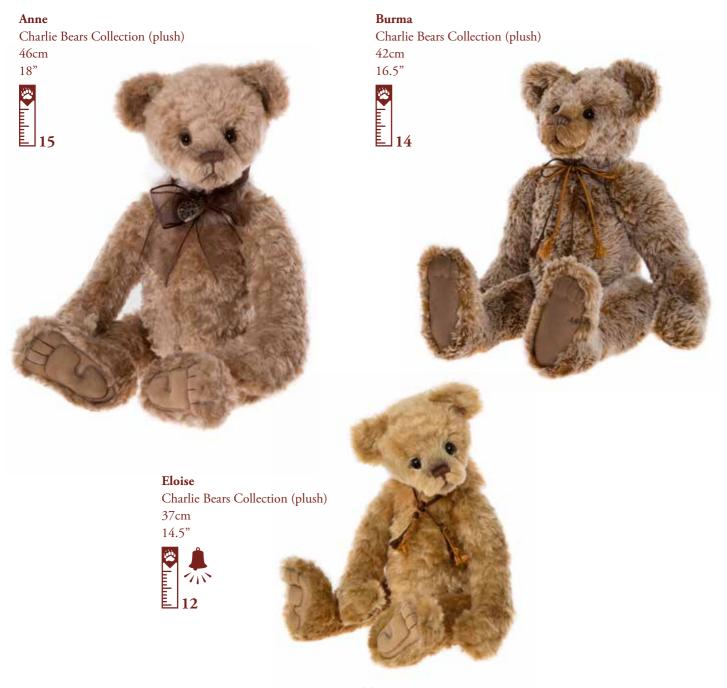

A pair of Bear-illiant brown bears! Mummy bear Helena and baby bear How can you resist those 'who me?' eyes that Hope is giving you!

### Helena & Hope

Charlie Bears Collection (plush) Limited Edition of 1500 56cm / 39cm 22" / 15.5"

Stretch

36cm 14"