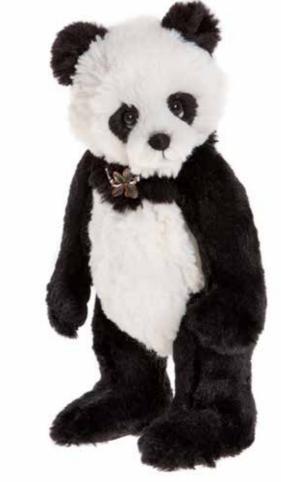

#### Lazarus

Charlie Bears Collection (plush) Limited Edition of 1000 76cm

30°

43cm

17"

These five bears are all made of plumo, which is a unique mix of plush materials and natural mohair. It's exclusive to Charlie Bears and the natural mohair around the eyes and ears adds a lovely natural touch with finer detailing.