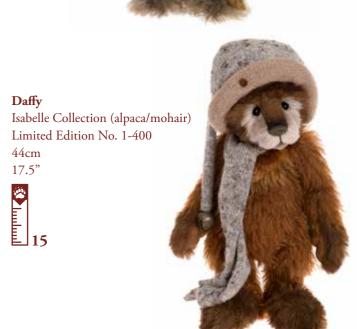

BEARHOUSE BEARS COLLECTION

0.

This pelican, flamingo and toucan will add colour and South American style to your hug!

With their rusty red coat and long bushy tail, Paignton the Red Panda is a quiet little bear that sleeps most of the day, much like Taronga the treehugging Koala. Can you resist this sleepy pair of Bearhouse Bears?

#### Taronga

Bearhouse Bears Collection (plush) 43cm 17"

14

There is no need now to plan a trip on safari as these two characters are sure to bring it to you. They are both fully cuddle trained and cannot wait to join your hug!