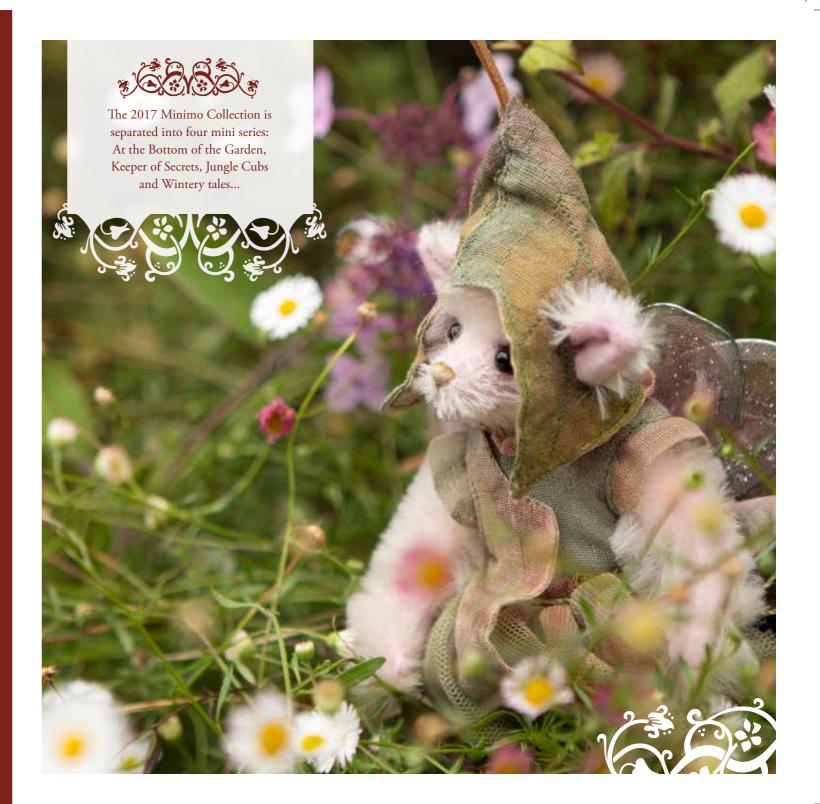

#### Thompson

Isabelle Collection (alpaca/mohair) Limited Edition No. 1-350

43cm 17"

EVENT BEAR SPECIALS

MINIMO COLLECTION

Grumpy gnomes and pretty pixies make up this lovely set of minimo characters...