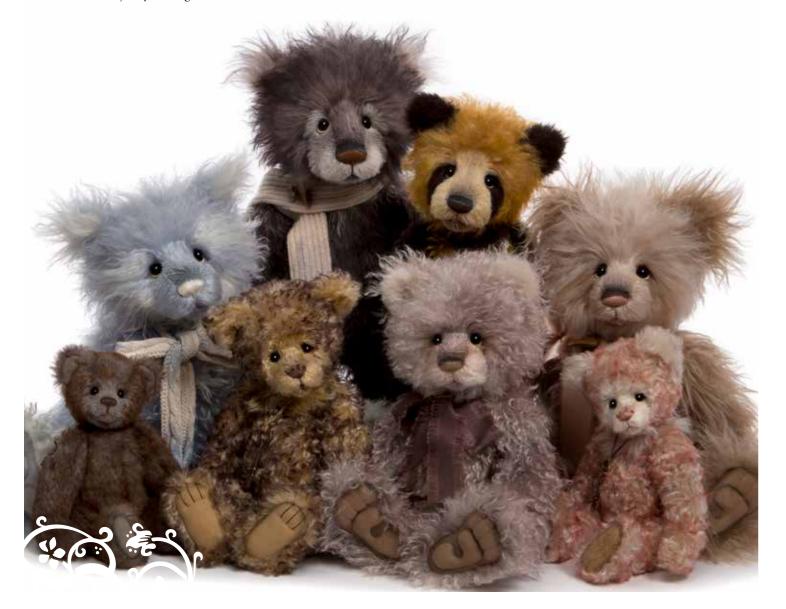

### LEADING LIGHTS

This collection of bears are all named after famous film stars! With their mix of alpaca and mohair and limited edition numbers, these Isabelle Collection bears are used to a life of luxury and may need the red carpet rolling out when they arrive home to join your hug!