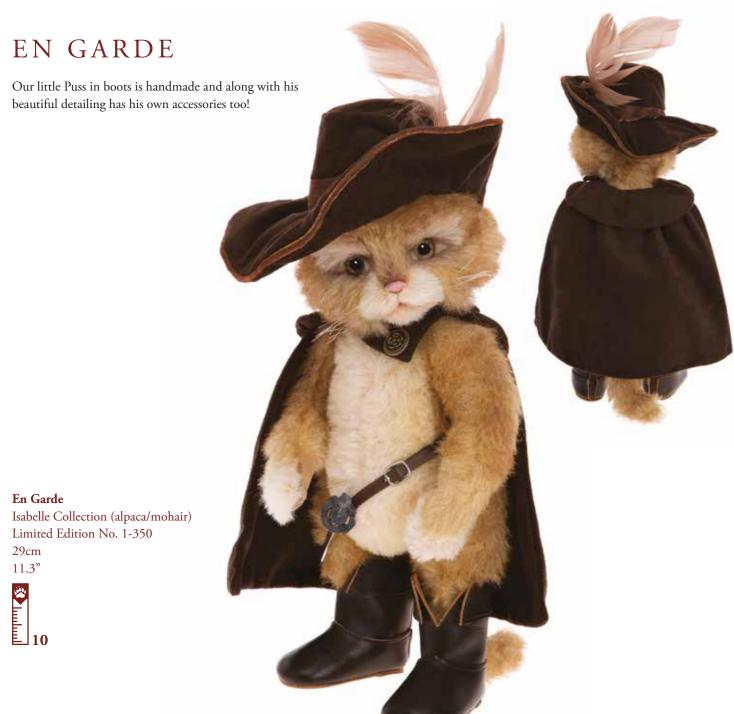

### Billy Goats & Gruff

Isabelle Collection (alpaca/mohair) Limited Edition No. 1-200 42cm / 29cm / 26cm / 37cm 16.5" / 11.5"/ 10" / 14.5"