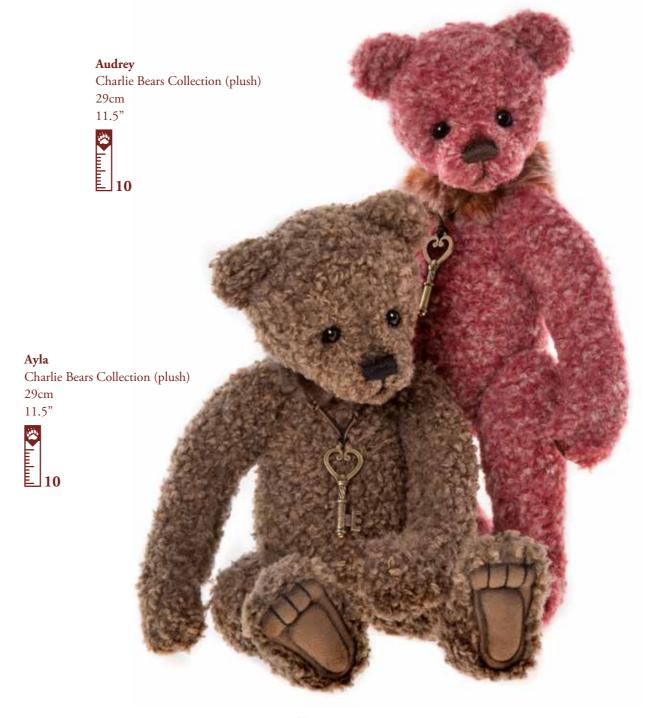

#### Brenda

Charlie Bears Collection (plumo) Limited in Production up to 3000 35cm

14"

With their matching bows and heart necklaces, Sandie and Sadie are best bear friends (BBFs) and, although they are available separately, they'd both love to join your hug...