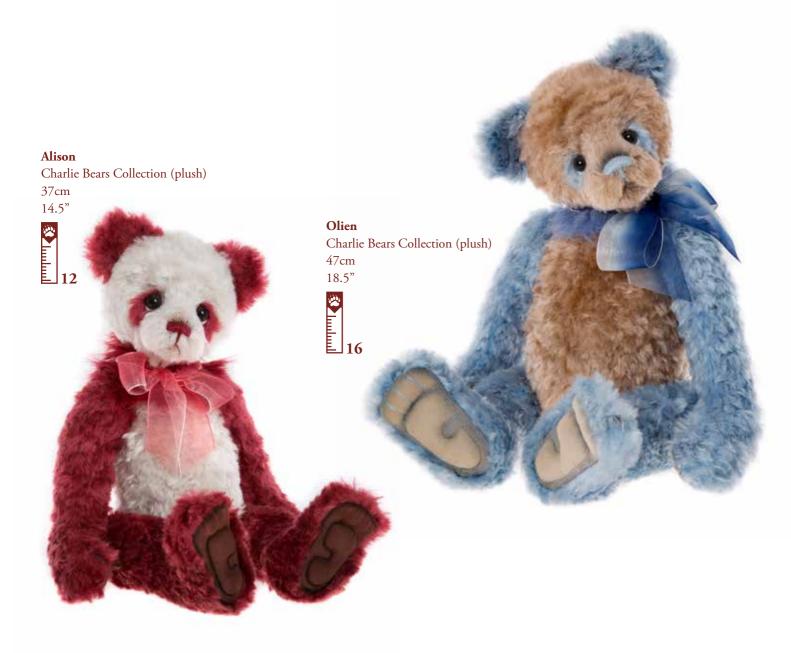

### Tatum (right)

Charlie Bears Collection (plush) 36cm

14"

**Paw-note:** Many Charlie Bears have detailed stitching on their paw pads as can be seen here with Alison and Olien. This level of detailing is not often found with other collectable plush bears. Charlie prides herself on always going the extra mile for her bears and that's why they are known as the **bears with personalities**.