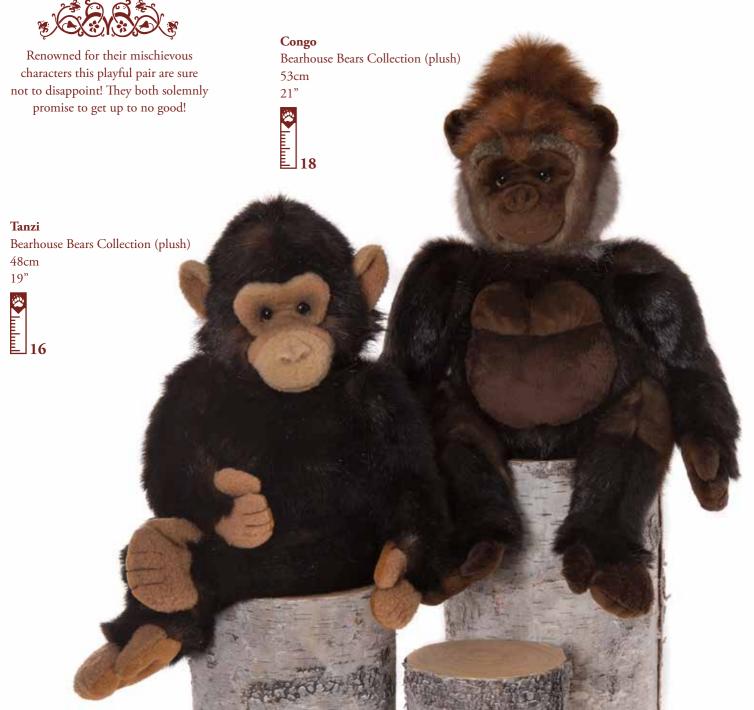

art and this playful trio cannot wait to share their adventures with you...

#### Tigerlilly, Panthea & Roary

Minimo Collection (alpaca/mohair) Limited Edition No. 1-1200

19cm 7.5"





Paw-note: Panthea does not have any alpaca.

## WINTERY TALES

These Minimo Collection characters all have a wintery tale (or tail) to tell. From well-wrapped up mice to festive elves and fairy light-entangled bears...what's their Charlie Bears story?

#### Clockwork & Teacup

Minimo Collection (mohair) Limited Edition No. 1-1200 18cm



Mr Cobbler, Poopenskoop & Mr Cuddlefluff Minimo Collection (mohair) Limited Edition No. 1-1200 15cm / 17cm / 15cm



6" / 6.5" / 6"







BEARHOUSE BEARS COLLECTION







0.



This pelican, flamingo and toucan will add colour and South American style to your hug!









With their rusty red coat and long bushy tail, Paignton the Red Panda is a quiet little bear that sleeps most of the day, much like Taronga the treehugging Koala. Can you resist this sleepy pair of Bearhouse Bears?

#### Taronga

Bearhouse Bears Collection (plush) 43cm 17"



14







There is no need now to plan a trip on safari as these two characters are sure to bring it to you. They are both fully cuddle trained and cannot wait to join your hug!

Kenya

44cm

17.5"

15



Bearhouse Bears Collection (plush) 43cm

17"







Did you know that black panthers in Asia and Africa are called leopards whereas in the Americas they are called jaguars? Kingdom is a big cat and Java is just a kitty really...they're both ready to leave the wild for a quiet life in your hug!

#### Java

Bearhou