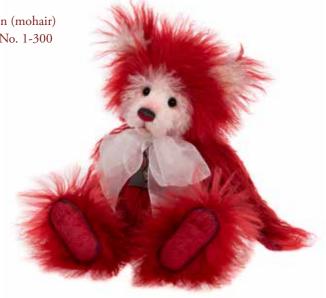

### A PALETTE OF COLOUR

The bears in this series are all named after Italian artists - what a creative and colourful collection of bears they are too!

Michaelangelo Isabelle Collection (mohair) Limited Edition No. 1-300 48cm