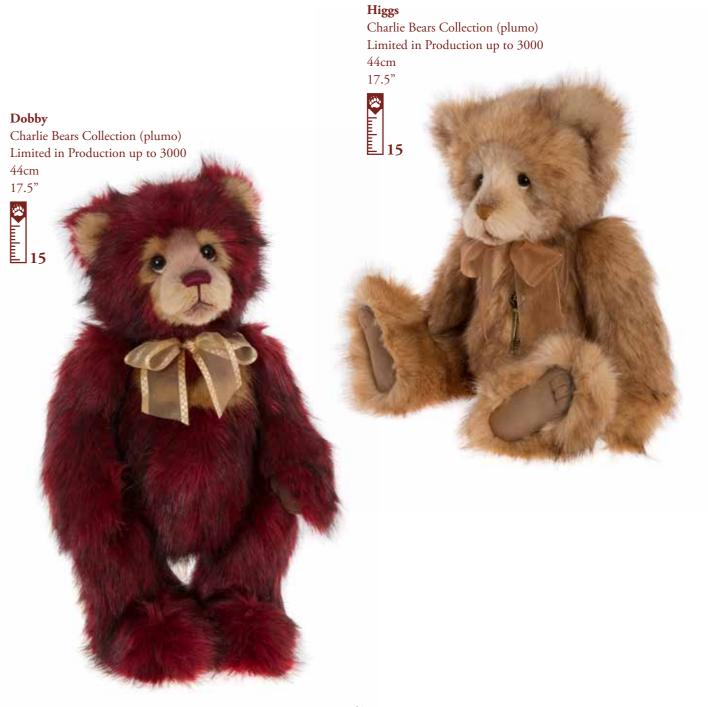

### CHARLIE YEAR BEAR 2017

The Charlie Year Bear is personally selected by Charlie each year from the Charlie Bears Collection and her choice for 2017 is this simply stunning plumo bear...

**Paw-note:** Plumo is a trademarked name of Charlie Bears. It is a combination of plush and mohair where the mohair is used on the face and ears to really enhance these features with fine detailing only possible when working with natural fibres.