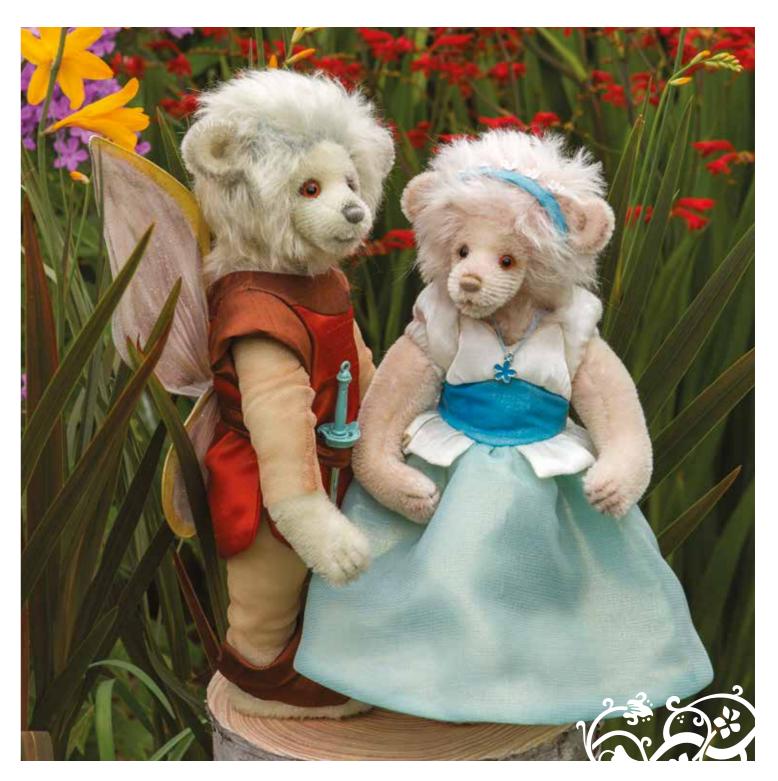

## THUMBELINA & THE KING OF THE FAIRIES

We hope that fans of the book and film will delight in our interpretation of these classic fairy tale characters. The enchanted couple will arrive snuggled up safe on their magical journey in their very own box together.