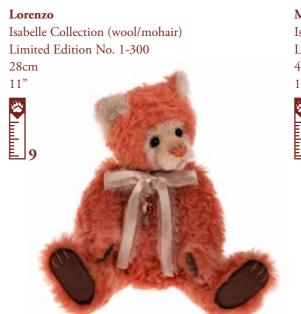

### A PALETTE OF COLOUR

The bears in this series are all named after Italian artists - what a creative and colourful collection of bears they are too!

Michaelangelo Isabelle Collection (mohair) Limited Edition No. 1-300 48cm