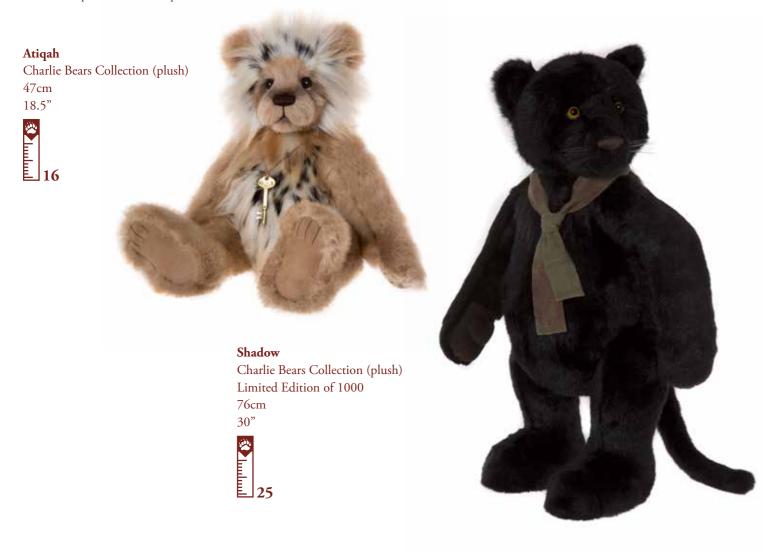

These big cats will add a sense of grandeur to your hug! Atiqah is slightly smaller at 16 bear paws and Shadow, Kimba and Lazarus all stand tall and proud at 25 bear paws...

### Kimba

Charlie Bears Collection (plush) Limited Edition of 1000 76cm 30"

#### Lazarus

Charlie Bears Collection (plush) Limited Edition of 1000 76cm

30°

43cm

17"

These five bears are all made of plumo, which is a unique mix of plush materials and natural mohair. It's exclusive to Charlie Bears and the natural mohair around the eyes and ears adds a lovely natural touch with finer detailing.