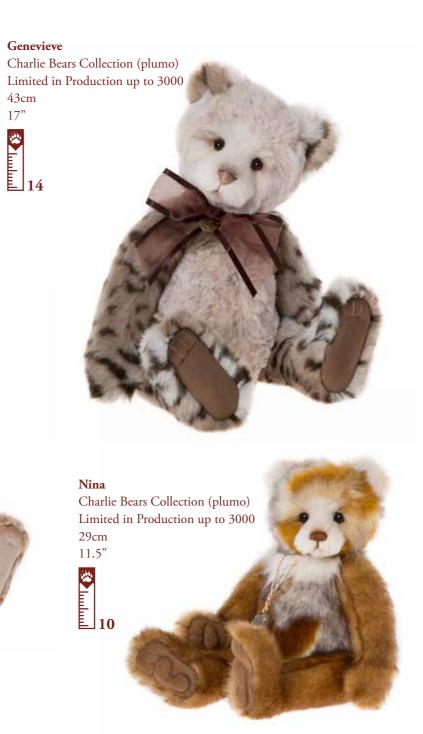

the extra mile for her bears and that's why they are known as the **bears with personalities**.

















These big cats will add a sense of grandeur to your hug! Atiqah is slightly smaller at 16 bear paws and Shadow, Kimba and Lazarus all stand tall and proud at 25 bear paws...



### Kimba

Charlie Bears Collection (plush) Limited Edition of 1000 76cm 30"



#### Lazarus

Charlie Bears Collection (plush) Limited Edition of 1000 76cm

30°











43cm

17"

These five bears are all made of plumo, which is a unique mix of plush materials and natural mohair. It's exclusive to Charlie Bears and the natural mohair around the eyes and ears adds a lovely natural touch with finer detailing.

#### Brenda

Charlie Bears Collection (plumo) Limited in Production up to 3000 35cm

14"













With their matching bows and heart necklaces, Sandie and Sadie are best bear friends (BBFs) and, although they are available separately, they'd both love to join your hug...





### Skinny Pin

Charlie Bears Collection (plush)

30cm





Stitch

32cm 12.5"



**Paw-note:** Stitch has some quirky detailing with a number of 'stitches' on show to give him that not quite finished look...poor little Stitch!











A pair of Bear-illiant brown bears! Mummy bear Helena and baby bear How can you resist those 'who me?' eyes that Hope is giving you!

### Helena & Hope

Charlie Bears Collection (plush) Limited Edition of 1500 56cm / 39cm 22" / 15.5"











Stretch

36cm 14"









### ISABELLE MASTERPIECE 2017

Isabelle has chosen this simply stunning bear as her Masterpiece bear f