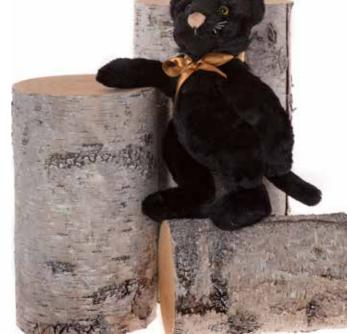

Kenya

44cm

17.5"

15

Bearhouse Bears Collection (plush) 43cm

17"

Did you know that black panthers in Asia and Africa are called leopards whereas in the Americas they are called jaguars? Kingdom is a big cat and Java is just a kitty really...they're both ready to leave the wild for a quiet life in your hug!

#### Java

Bearhouse Bears Collection (plush)

29cm 11.5"

Kingdom

Bearhouse Bears Collection (plush)

43cm