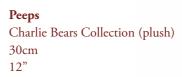

Nellie Charlie Bears Collection (plush) 34cm 13.5"



















Ginny Charlie Bears Collection (plush) 28cm



Jago Charlie Bears Collection (plush) 28cm















Although sold separately this gorgeous duo would love to be adopted together – they are both fully cuddle trained and come with matching accessories.

### Tegan (left)

Charlie Bears Collection (plush) 36cm

14"



### Tatum (right)

Charlie Bears Collection (plush) 36cm

14"







**Paw-note:** Many Charlie Bears have detailed stitching on their paw pads as can be seen here with Alison and Olien. This level of detailing is not often found with other collectable plush bears. Charlie prides herself on always going the extra mile for her bears and that's why they are known as the **bears with personalities**.

















These big cats will add a sense of grandeur to your hug! Atiqah is slightly smaller at 16 bear paws and Shadow, Kimba and Lazarus all stand tall and proud at 25 bear paws...



### Kimba

Charlie Bears Collection (plush) Limited Edition of 1000 76cm 30"



#### Lazarus

Charlie Bears Collection (plush) Limited Edition of 1000 76cm

30°











43cm

17"

These five bears are all made of plumo, which is a unique mix of plush materials and natural mohair. It's exclusive to Charlie Bears and the natural mohair around the eyes and ears adds a lovely natural touch with finer detailing.

#### Brenda

Charlie Bears Collection (plumo) Limited in Production up to 3000 35cm

14"













With their matching bows and heart necklaces, Sandie and Sadie are best bear friends (BBFs) and, a