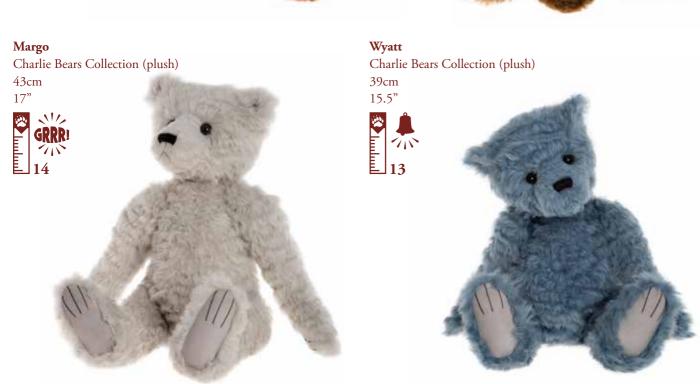

Alexandra and Georgina are sisters and insisted on holding paws when having their photograph taken together!

Agatha Charlie Bears Collection (plush) 33cm 13"

Some of our bears make sounds when you pick them up for a cuddle including a tinkle, a squeak, growl and a little tune...look out for these icons!

Nellie Charlie Bears Collection (plush) 34cm 13.5"

Ginny Charlie Bears Collection (plush) 28cm

Jago Charlie Bears Collection (plush) 28cm

Although sold separately this gorgeous duo would love to be adopted together – they are both fully cuddle trained and come with matching accessories.