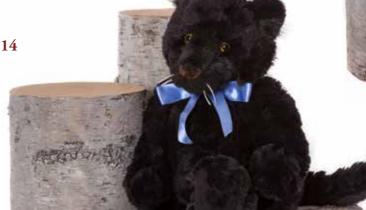

Kenya

44cm

17.5"

15

Bearhouse Bears Collection (plush) 43cm

17"

Did you know that black panthers in Asia and Africa are called leopards whereas in the Americas they are called jaguars? Kingdom is a big cat and Java is just a kitty really...they're both ready to leave the wild for a quiet life in your hug!

#### Java

Bearhouse Bears Collection (plush)

29cm 11.5"

Kingdom

Bearhouse Bears Collection (plush)

43cm