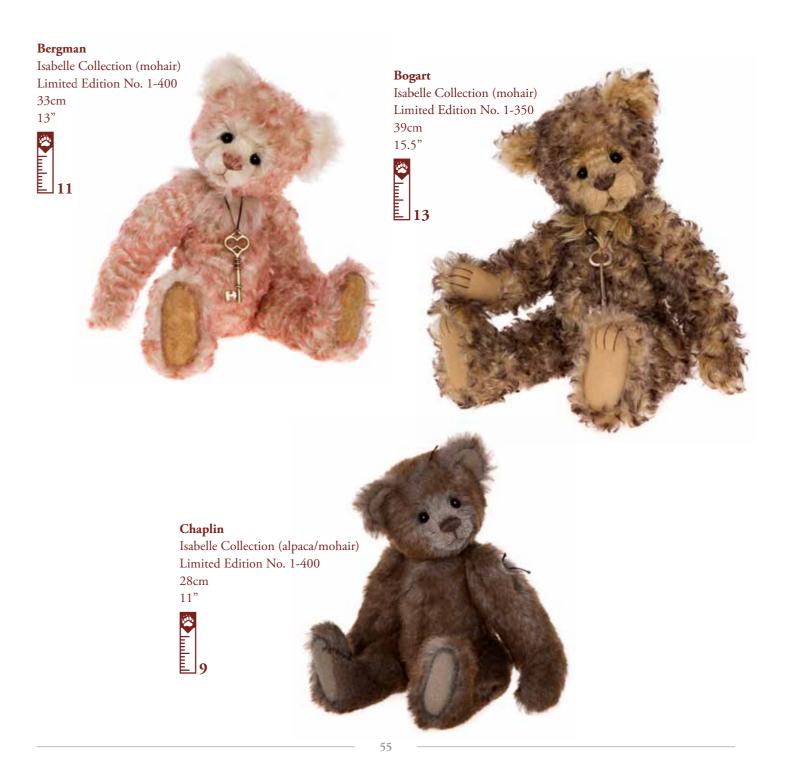

### LEADING LIGHTS

This collection of bears are all named after famous film stars! With their mix of alpaca and mohair and limited edition numbers, these Isabelle Collection bears are used to a life of luxury and may need the red carpet rolling out when they arrive home to join your hug!