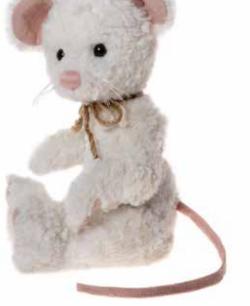

ie Charlie Bears Collection (plush) 34cm 13.5"



















Ginny Charlie Bears Collection (plush) 28cm



Jago Charlie Bears Collection (plush) 28cm















Although sold separately this gorgeous duo would love to be adopted together – they are both fully cuddle trained and come with matching accessories.

### Tegan (left)

Charlie Bears Collection (plush) 36cm

14"



### Tatum (right)

Charlie Bears Collection (plush) 36cm

14"







**Paw-note:** Many Charlie Bears have detailed stitching on their paw pads as can be seen here with Alison and Olien. This level of detailing is not often found with other collectable plush bears. Charlie prides herself on always going the extra mile for her bears and that's why they are known as the **bears with personalities**.

















These big cats will add a sense of grandeur to your hug! Atiqah is slightly smaller at 16 bear paws and Shadow, Kimba and Lazarus all stand tall and proud at 25 bear paws...



### Kimba

Charlie Bears Collection (plush) Limited Edition of 1000 76cm 30"



#### Lazarus

Charlie Bears Collection (plush) Limited Edition of 1000 76cm

30°











43cm

17"

These five bears are all made of plumo, which is a unique mix of plush materials and natural mohair. It's exclusive to Charlie Bears and the natural mohair around the eyes and ears adds a lovely natural touch with finer detailing.

#### Brenda

Charlie Bears Collection (plumo) Limited in Production up to 3000 35cm

14"













With their matching bows and heart necklaces, Sandie and Sadie are best bear friends (BBFs) and, altho