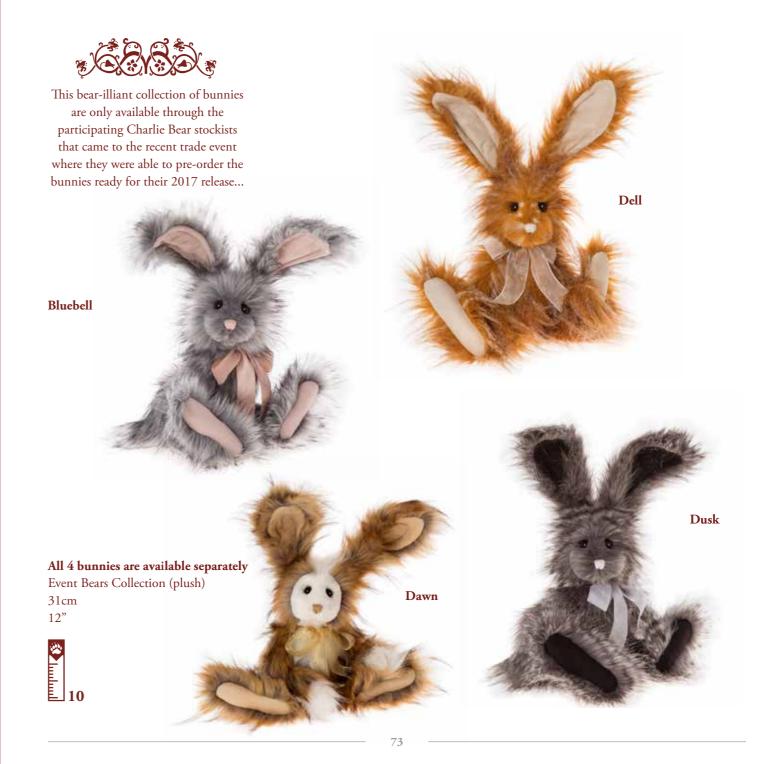

#### Thompson

Isabelle Collection (alpaca/mohair) Limited Edition No. 1-350

43cm 17"

EVENT BEAR SPECIALS

MINIMO COLLECTION

Grumpy gnomes and pretty pixies make up this lovely set of minimo characters...