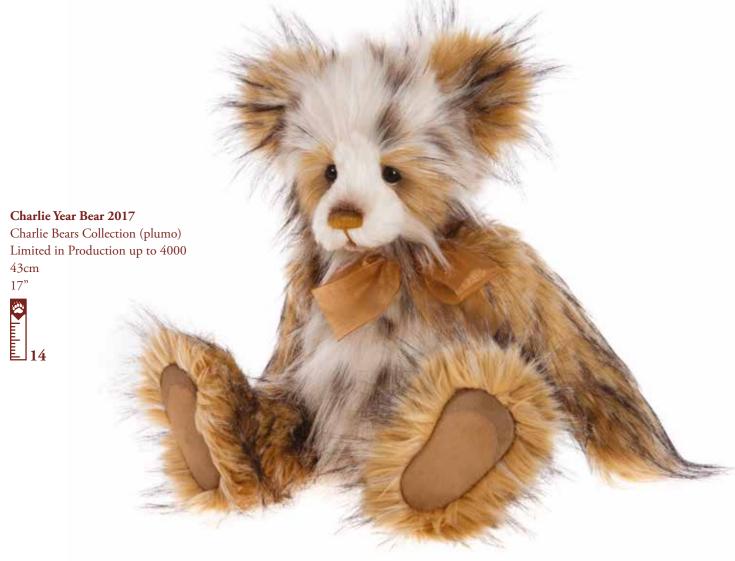

### CHARLIE YEAR BEAR 2017

The Charlie Year Bear is personally selected by Charlie each year from the Charlie Bears Collection and her choice for 2017 is this simply stunning plumo bear...

**Paw-note:** Plumo is a trademarked name of Charlie Bears. It is a combination of plush and mohair where the mohair is used on the face and ears to really enhance these features with fine detailing only possible when working with natural fibres.