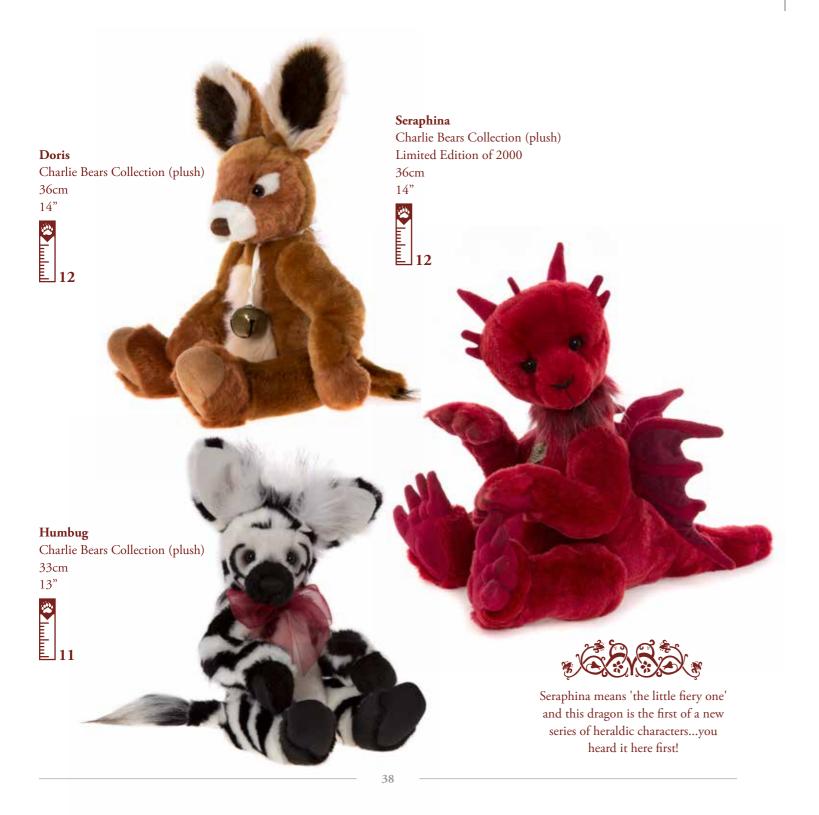

# BILLY GOATS & GRUFF

Who remembers this classic children's fairytale? Our 3 little Billy Goats (Beardy, Bleat & Trip Trap) and Gruff (our Charlie Bears Troll) are the very best of friends and as such arrive together as a boxed set.