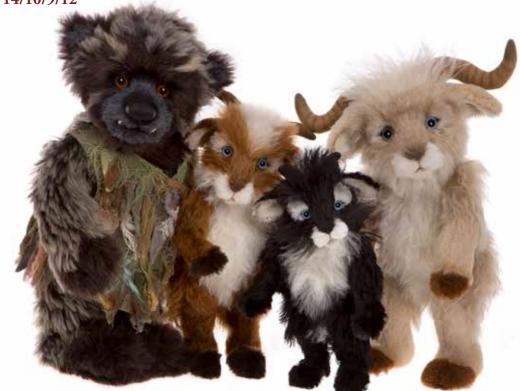

# BILLY GOATS & GRUFF

Who remembers this classic children's fairytale? Our 3 little Billy Goats (Beardy, Bleat & Trip Trap) and Gruff (our Charlie Bears Troll) are the very best of friends and as such arrive together as a boxed set.

### Billy Goats & Gruff

Isabelle Collection (alpaca/mohair) Limited Edition No. 1-200 42cm / 29cm / 26cm / 37cm 16.5" / 11.5"/ 10" / 14.5"