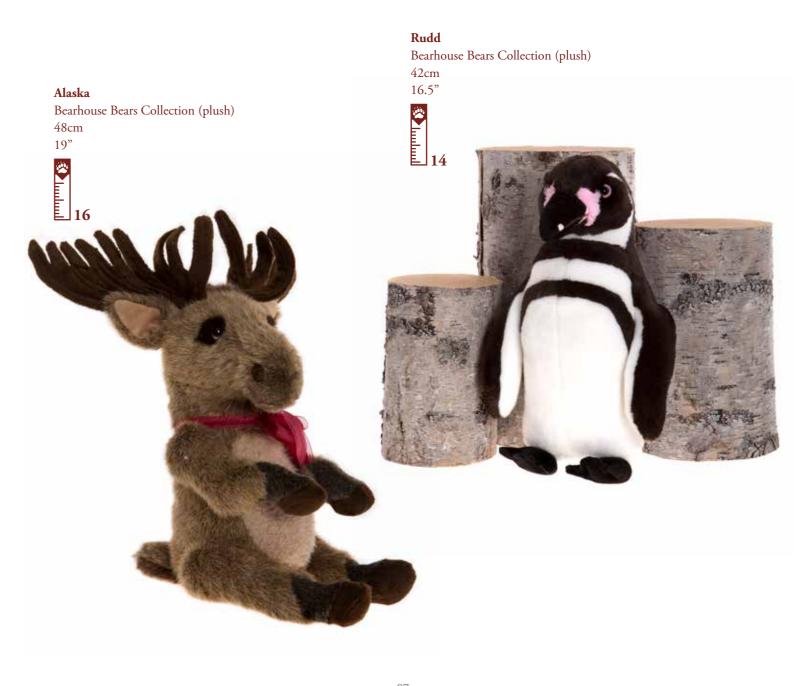

BEARHOUSE BEARS COLLECTION

0.

This pelican, flamingo and toucan will add colour and South American style to your hug!

With their rusty red coat and long bushy tail, Paignton the Red Panda is a quiet little bear that sleeps most of the day, much like Taronga the treehugging Koala. Can you resist this sleepy pair of Bearhouse Bears?

#### Taronga

Bearhouse Bears Collection (plush) 43cm 17"

14

There is no need now to plan a trip on safari as these two characters are sure to bring it to you. They are both fully cuddle trained and cannot wait to join your hug!