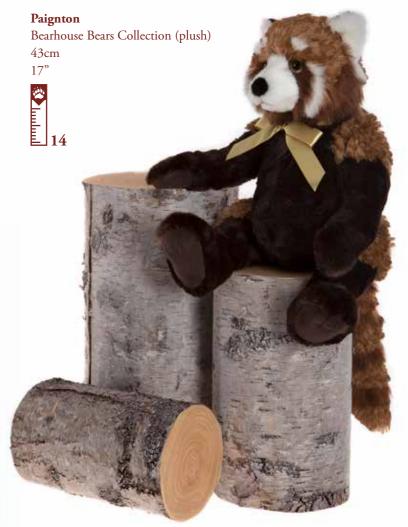

BEARHOUSE BEARS COLLECTION

0.

This pelican, flamingo and toucan will add colour and South American style to your hug!

With their rusty red coat and long bushy tail, Paignton the Red Panda is a quiet little bear that sleeps most of the day, much like Taronga the treehugging Koala. Can you resist this sleepy pair of Bearhouse Bears?