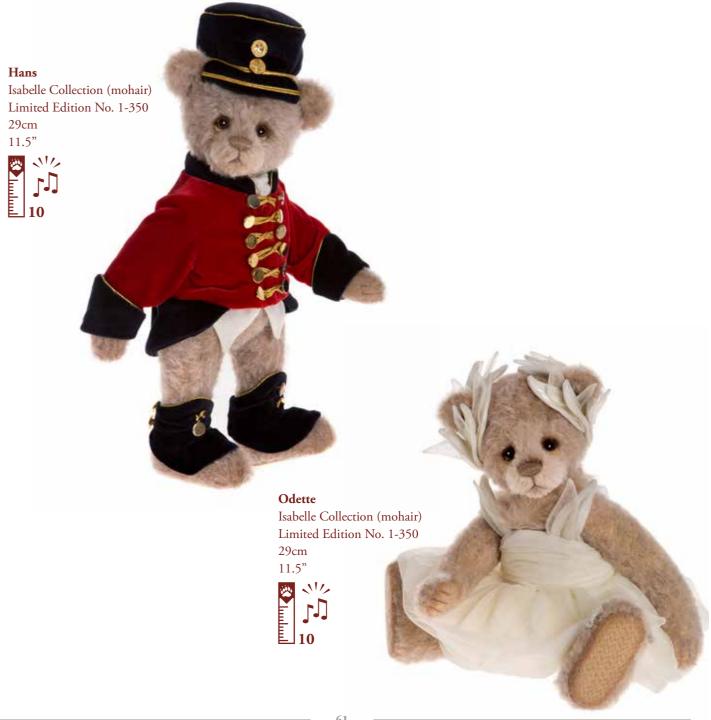

## THUMBELINA & THE KING OF THE FAIRIES

We hope that fans of the book and film will delight in our interpretation of these classic fairy tale characters. The enchanted couple will arrive snuggled up safe on their magical journey in their very own box together.